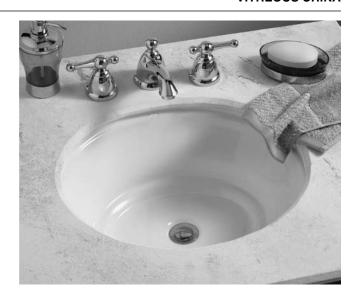

## TUDOR UNDERCOUNTER SINK

- · Classic oval undermount sink
- · Made from vitreous china
- Unglazed rim for undercounter mount
- Front overflow
- Luxurious style designed for solid surface counters
- Distinguishing style with subtle, linear design lines around the basin
- Oval 17" x 14" Bowl
- Undermount design
- Center drain
- Fits standard oval openings
- Vitreous China construction provides durability and easy cleaning
- Supplied with undercounter mounting kit and template

## **Bowl Size:**

17" (432mm) wide, 14" (356mm) front to back, 5-1/2" (140mm) deep