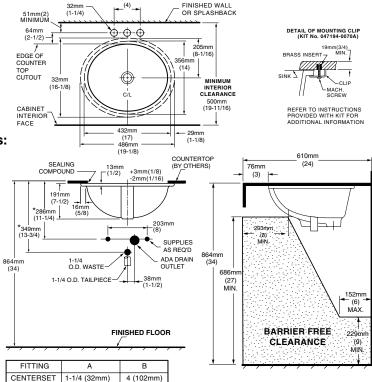

## **Bowl Size:**

17" (432mm) wide, 14" (356mm) front to back, 5-1/2" (140mm) deep

SPREAD

1-3/8 (35mm)

8 (203mm)