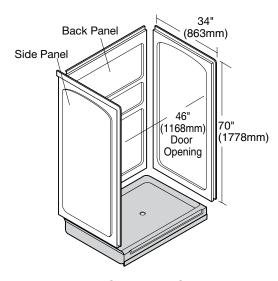

### Side Panels:

70" tall x 34" wide (1778 x 864mm)

### **Back Panel:**

70" tall x 48" wide (1778 x 1219 mm)