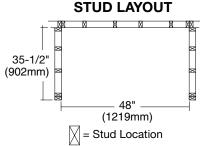

to studs
- Caulk-less installation
  - Integral rubber gasket between back and side walls for a watertight seal
- Pin-and-slot design for easy alignment of side and back panels
- Full width accessory shelves
- Built-in foot-rest

### **Individual Panels Also Available**

- □ 0034Y1.SW-R 34" Shower Panel, Right
- □ 0034Y1.SW-L 34" Shower Panel, Left
- ☐ 4800Y1.SW-B 48" Shower Panel, Back

## **Nominal Dimensions:**

### Side Panels:

70" tall x 34" wide (1778 x 864mm)

### **Back Panel:**

70" tall x 48" wide (1778 x 1219 mm)

### For use with:

• 4834Y1.ST 48" x 34" Shower Base

# Compliance Certifications -

## Meets or Exceeds the Following Specifications:

- ANSI Z124.2 for Plastic Showers
- ASTM E162 for Flammability
- NFPA 258 for Smoke Density



Shown with 4834Y1.ST Shower Base