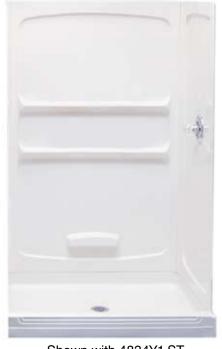

# ACRYLUX™ 48" x 34" SHOWER WALL SET

**HIGH GLOSS** 

### ☐ 4834Y1.SW SHOWER WALL SET

### For use with:

• 4834Y1.ST 48" x 34" Shower Base