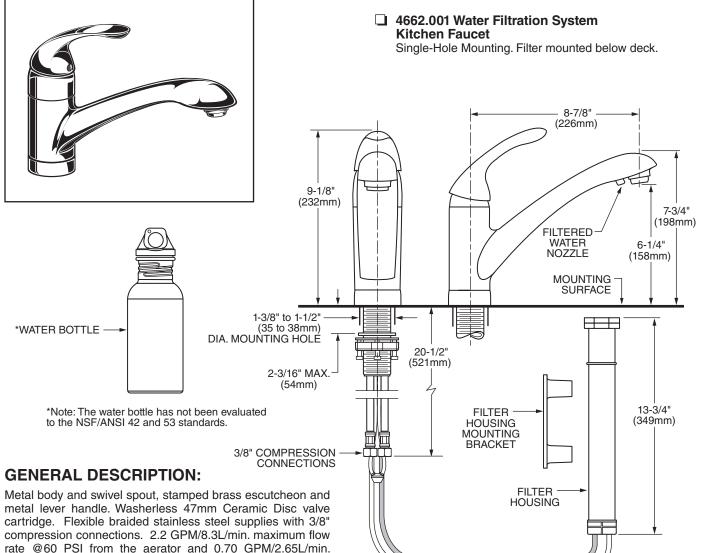

**Installation:** Single-Hole Mounting. Filter mounted below deck. Filter Housing Mounting Bracket provided (4662.001).

**Choice of Finishes:** Choice of Polished Chrome or Stainless Steel (PVD).

### SUGGESTED SPECIFICATION:

Single control kitchen filter faucet shall be constructed of a metal body and swivel spout and metal lever handle. Shall also feature a washerless ceramic disc valve cartridge that regulates temperature, volume and diverts the flow of water from the aerator to the filtered water discharge. Fitting shall be American Standard Model # 4662.001.\_\_\_\_.