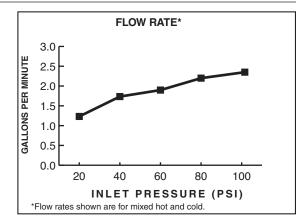

**Ceramic Disc Valve Cartridge:** Assures a lifetime of drip-free performance.

**Lead Free:** Faucet contains \_0.25% total lead content by weighted average.

Filtration Characteristics: Meets NSF 42 and NSF 53. Extra long-life Capacity - 250 gallons of usage or 90 days before filter replacement. High Flow Filter capability at .70 GPM/2.65L/min. Superior Filtration properties. Ultra-simple Filter Replacement Technique.