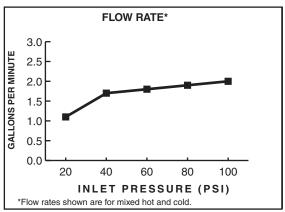

#### **GENERAL DESCRIPTION:**

Metal handle and escutcheon plate. Metal Swivel spout (130° rotation) with pull-out spray. Adjustable spray pattern with toggle button activation. Washerless 40mm ceramic disc valve cartridge. Braided flexible Stainless Steel supply hoses with 3/8" compression connections. Metal mounting shank with brass fixation ring. Complete with two integral check valves. 2.2gpm/8.3L/min. maximum flow rate. Fitting can be mounted with or without escutcheon plate (escutcheon size 10-1/16"L x 2-1/2"W).

## **CODES AND STANDARDS**

These products meet or exceed the following codes and standards:

ANSI A117.1 ASME A112.18.1 NSF 61/Section 9 & Annex G CSA B125

2.2gpm/8.3L/min. FLOW RATE

|                   |                                   | Finish Options     |                             |                         |
|-------------------|-----------------------------------|--------------------|-----------------------------|-------------------------|
| Product<br>Number | Description                       | Polished<br>Chrome | Stainless<br>Steel<br>(PVD) | Oil<br>Rubbed<br>Bronze |
|                   |                                   | 002                | 075                         | 224                     |
| 4433.150          | High Arc Pull-out kitchen faucet. |                    |                             |                         |