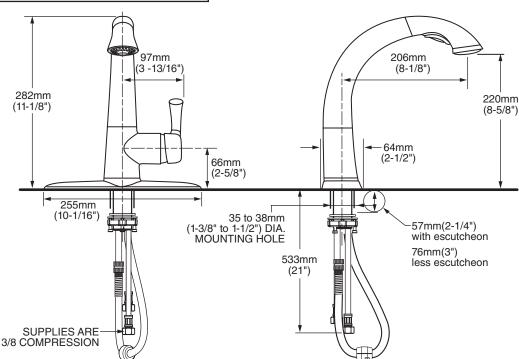

#### **GENERAL DESCRIPTION:**

Metal handle and escutcheon plate. Metal Swivel spout (130° rotation) with pull-out spray. Adjustable spray pattern with toggle button activation. Washerless 40mm ceramic disc valve cartridge. Braided flexible Stainless Steel supply hoses with 3/8" compression connections. Metal mounting shank with brass fixation ring. Complete with two integral check valves. 2.2gpm/8.3L/min. maximum flow rate. Fitting can be mounted with or without escutcheon plate (escutcheon size 10-1/16"L x 2-1/2"W).