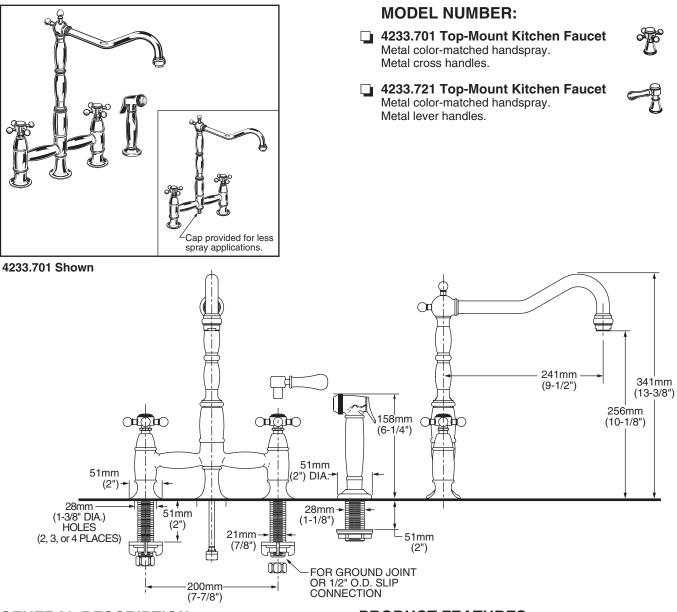

## **CULINAIRE**<sup>™</sup> **TWO-HANDLE TOP-MOUNT BRIDGE KITCHEN FAUCET** WITH BRASS SPOUT

# **GENERAL DESCRIPTION:**

Durable brass construction. 1/4 turn washerless ceramic disc valve cartridges - reversible for use with either lever or cross handles. 241mm (9-1/2") Brass swivel spout, brass handles and metal color- matched hand spray. One-half inch male inlet shanks with brass coupling nuts. Pressure compensating aerator with 2.2 gpm/8.3 L/min. maximum flow rate. Decorative cap provided for less spray applications.

#### SUGGESTED SPECIFICATION:

Two handle top-mount bridge kitchen faucet shall feature brass construction with all brass inlet shanks and coupling nuts. 241mm (9-1/2") Brass swivel spout. Shall also feature 1/4 turn washerless ceramic disc valve cartridges that are reversible for use with cross or lever handles. Faucet shall be American Standard Model # 4233.7