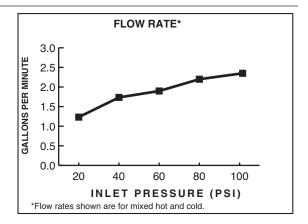

# **GENERAL DESCRIPTION:**

Durable brass construction. 1/4 turn washerless ceramic disc valve cartridges - reversible for use with either lever or cross handles. 241mm (9-1/2") Brass swivel spout, brass handles and metal color- matched hand spray. One-half inch male inlet shanks with brass coupling nuts. Pressure compensating aerator with 2.2 gpm/8.3 L/min. maximum flow rate. Decorative cap provided for less spray applications.