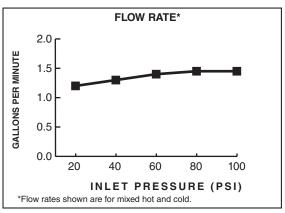

# **GENERAL DESCRIPTION:**

Forged brass body and brass swivel spout (150° rotation) with metal lever handle. Washerless 40mm ceramic disc valve cartridge. Brass mounting shank with brass fixation ring. Braided flexible supply hoses with 3/8" compression connectors. Red/Blue temperature indicator located on handle. 2.2 gpm/8.3 L/min. maximum flow rate, 1.5 gpm/5.7 L/min, maximum flow rate for F15 models.

# **CODES AND STANDARDS**

These products meet or exceed the following codes and standards:

ANSI A117.1 ASME A112.18.1 NSF 61/Section 9 & Annex G CSA B125

2.2 gpm/8.3 L/min. FLOW RATE

1.5 gpm/5.7 L/min. FLOW RATE