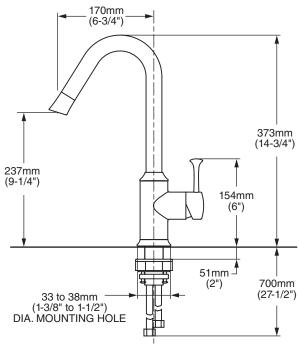

# **GENERAL DESCRIPTION:**

Forged brass body and brass swivel spout (150° rotation) with metal lever handle. Washerless 40mm ceramic disc valve cartridge. Brass mounting shank with brass fixation ring. Braided flexible supply hoses with 3/8" compression connectors. Red/Blue temperature indicator located on handle. 2.2 gpm/8.3 L/min. maximum flow rate, 1.5 gpm/5.7 L/min, maximum flow rate for F15 models.

#### SUGGESTED SPECIFICATION:

Single control kitchen faucet shall feature a forged brass body, brass swivel spout and metal lever handle. Shall also feature washerless ceramic disc valve cartridge, flexible supply hoses. Fitting shall be American Standard Model # 4332.001.