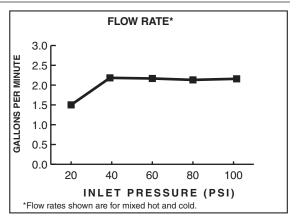

# **GENERAL DESCRIPTION:**

Forged brass body and brass swivel spout (150° rotation) with metal lever handle. Washerless 40mm ceramic disc valve cartridge. Brass mounting shank with brass fixation ring. Braided flexible supply hoses with 3/8" compression connectors. Red/Blue temperature indicator located on handle. 2.2 gpm/8.3 L/min. maximum flow rate, 1.5 gpm/5.7 L/min, maximum flow rate for F15 models.

# **CODES AND STANDARDS**

These products meet or exceed the following codes and standards:

ANSI A117.1 ASME A112.18.1 NSF 61/Section 9 & Annex G CSA B125

2.2 gpm/8.3 L/min. FLOW RATE

1.5 gpm/5.7 L/min. FLOW RATE