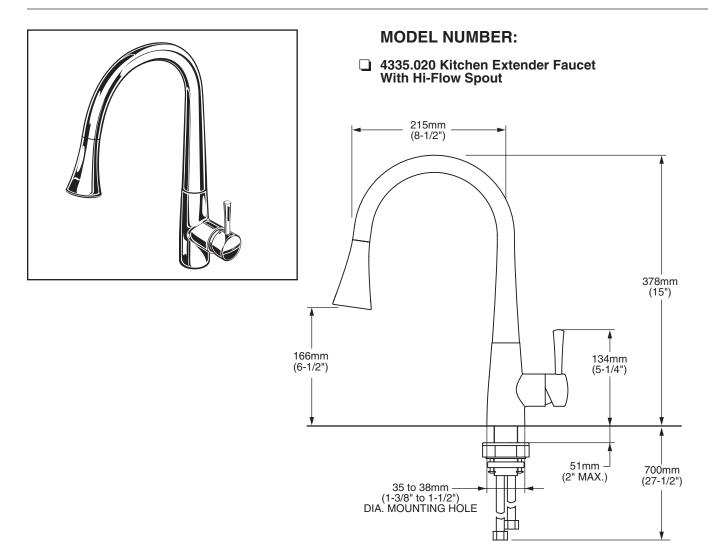

## PEKOE<sup>™</sup> SINGLE CONTROL KITCHEN FAUCET EXTENDER SPOUT

# **CODES AND STANDARDS**

These products meet or exceed the following codes and standards:

ANSI A117.1 ASME A112.18.1 NSF 61/Section 9 & Annex G CSA B125

|          |                                             | Finish Options     |                           |
|----------|---------------------------------------------|--------------------|---------------------------|
| Product  |                                             | Polished<br>Chrome | PVD<br>Stainless<br>Steel |
| Number   | Description                                 | 002                | 075                       |
| 4335.020 | Kitchen Extender Faucet with Hi-Flow spout. |                    |                           |