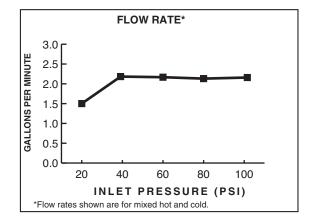

### **GENERAL DESCRIPTION:**

Forged brass body and brass swivel spout with metal lever handle. Swivel spray with adjustable spray pattern automatically extends when water is turned on and auto retracts when water is turned off. Washerless 35mm ceramic disc valve cartridge. Brass mounting shank with brass fixation ring. Braided flexible supply hoses with 3/8" compression connectors. 2.2 gpm/8.3L/min. maximum flow rate.