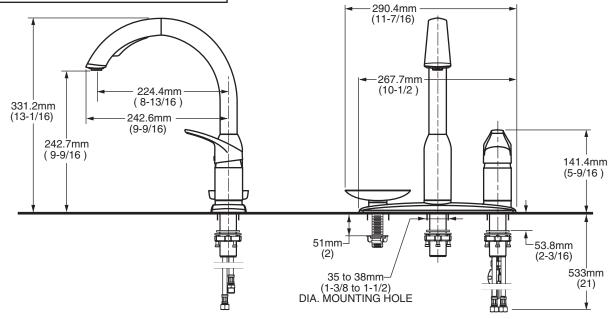

#### **GENERAL DESCRIPTION:**

Brass body with brass swivel spout. Pull-out spray spout with adjustable spray pattern and toggle button activation. Nylon reinforced hose is 1250mm - 48 inches long. Washerless 40mm ceramic disc valve cartridge. Braided flexible supply hoses with 3/8" compression connections. 2.2 gpm/8.3L/min. maximum flow rate.

#### SUGGESTED SPECIFICATION:

Single control kitchen faucet shall feature a brass swivel spout, metal lever handle and a pull-out spray with toggle button activation. Shall also feature washerless ceramic disc valve cartridge, flexible supply hoses and two integral check valves. Fitting shall be American Standard Model # 4101.35\_\_.\_\_