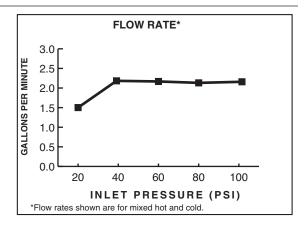

#### **GENERAL DESCRIPTION:**

Brass body with brass swivel spout. Pull-out spray spout with adjustable spray pattern and toggle button activation. Nylon reinforced hose is 1250mm - 48 inches long. Washerless 40mm ceramic disc valve cartridge. Braided flexible supply hoses with 3/8" compression connections. 2.2 gpm/8.3L/min. maximum flow rate.