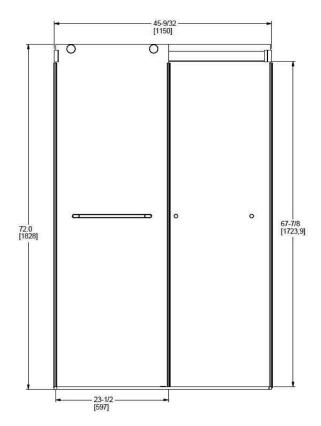

## **Door Panel Dimensions:**

24 x 71-5/8" (612 x (1820mm)

Compliance Certifications -Meets or Exceeds the Following Specifications: • ANSI Z97.1

To Be Specified - Required:

Finish Color

- .213 Chrome
- .243 Matte Black
- .295 Brushed Nickel

## Easy Install and Care:

- Easy-to-clean glass helps prevent streaking by sheeting the water to carry away dirt
- Aluminum components and stainless steel screws prevent rusting or corrosion
- Fits alcoves between 46-1/2" 47-7/16"
- Requires minimum 2-9/16" threshold depth
- Out-of-plumb adjustability