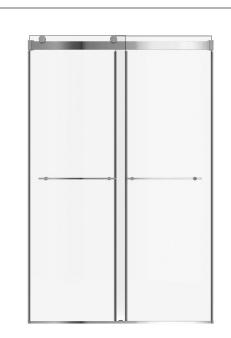

## Stylish Design:

- · Frameless shower with barn door-type sliding operation
- Clear, 3/8" thick tempered glass for safety
- Two 20" towel bar handles for easy use and additional storage
- Dual opening panels for easy entry and exit
- Available in Chrome, Brushed Nickel and Matte Black finishes
- Coordinates with Aspirations<sup>™</sup> bathroom suite