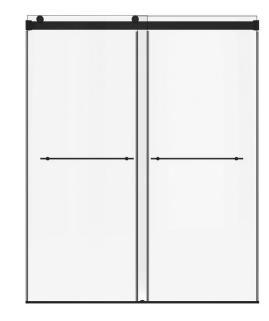

# **Stylish Design:**

- Frameless shower with barn door-type sliding operation
- Clear, 3/8" thick tempered glass for safety
- Two 20" towel bar handles for easy use and additional storage
- Dual opening panels for easy entry and exit
- Available in Chrome, Brushed Nickel and Matte Black finishes
- Coordinates with Aspirations<sup>™</sup> bathroom suite

# **Easy Install and Care:**

- Easy-to-clean glass helps prevent streaking by sheeting the water to carry away dirt
- Aluminum components and stainless steel screws prevent rusting or corrosion
- Fits alcoves between 58-1/2" 59-7/16"
- Requires minimum 2-9/16" threshold depth
- Out-of-plumb adjustability