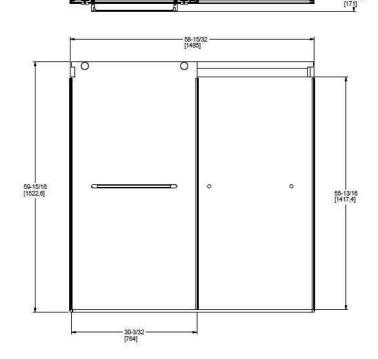

# **Easy Install and Care:**

- Easy-to-clean glass helps prevent streaking by sheeting the water to carry away dirt
- Aluminum components and stainless steel screws prevent rusting or corrosion
- Fits alcoves between 58-1/2" 59-7/16"
- Requires minimum 2-9/16" threshold depth
- Out-of-plumb adjustability

30-1/16 x 71-5/8" (764 x (1820mm)