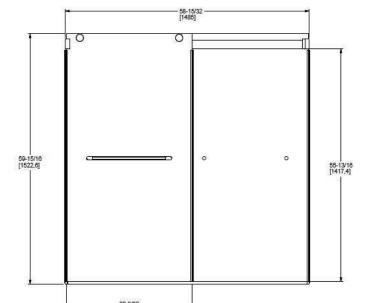

## **Easy Install and Care:**

- · Easy-to-clean glass helps prevent streaking by sheeting the water to carry away dirt
- Aluminum components and stainless steel screws prevent rusting or corrosion
- Fits alcoves between 58-1/2" 59-7/16"
- Requires minimum 2-9/16" threshold depth
- Out-of-plumb adjustability

30-1/16" x 59-5/8" (764 x (1514mm)

**Compliance Certifications -**Meets or Exceeds the Following **Specifications:** 

• ANSI Z97.1