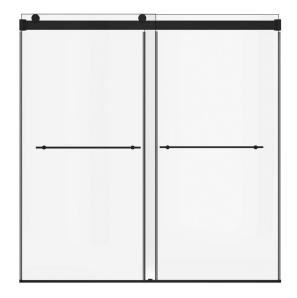

## Stylish Design:

- Frameless shower with barn door-type sliding operation
- Clear, 3/8" thick tempered glass for safety
- Two 20" towel bar handles for easy use and additional storage
- Dual opening panels for easy entry and exit
- · Available in Chrome, Brushed Nickel and Matte Black finishes
- Coordinates with Aspirations<sup>™</sup> bathroom suite

## **Easy Install and Care:**

- · Easy-to-clean glass helps prevent streaking by sheeting the water to carry away dirt
- Aluminum components and stainless steel screws prevent rusting or corrosion
- Fits alcoves between 58-1/2" 59-7/16"
- Requires minimum 2-9/16" threshold depth
- Out-of-plumb adjustability