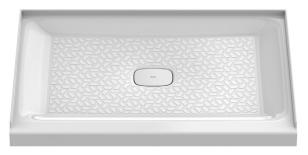

#### Aspirations™ 48" x 36" Acrylic Shower Base

☐ A8022T-CO Center Drain

#### Stylish Design:

- · High-gloss acrylic with fiberglass reinforcement
- Integral apron with clean, minimalist design
- Single threshold unit
- Low 2-3/4" threshold for easy access
- Textured floor to improve safety
- Coordinates with Aspirations<sup>™</sup> bathroom suite

#### **Shower Base Includes:**

· Color matched white drain cover