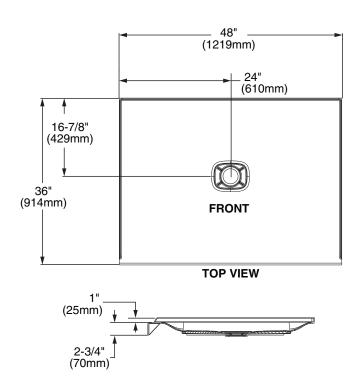

#### **Nominal Dimensions:**

48" x 36" x 2-1/2" (1219 x 914 x 64mm)

#### A8022T.CO