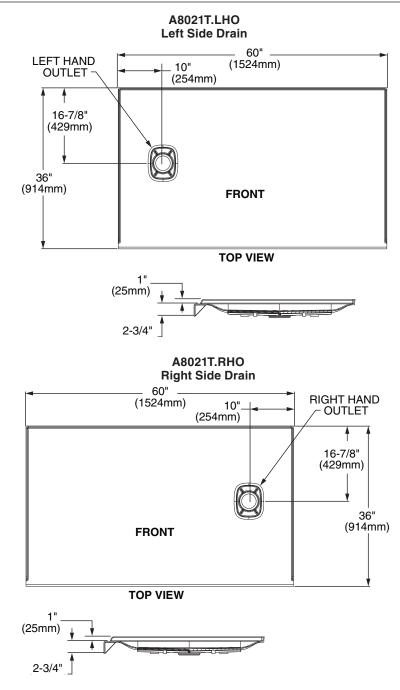

# Aspirations<sup>™</sup> 60" x 36" Acrylic Shower Base

- A8021T-LHO Left Side Drain
- A8021T-RHO Right Side Drain

# **Nominal Dimensions:**

60" x 36" x 2-1/2" (1524 x 914 x 64mm)

# A8021T-LHO

A8021T-RHO

SEE REVERSE SIDE FOR ROUGHING-IN DIMENSIONS

© 2023 AS America Inc.