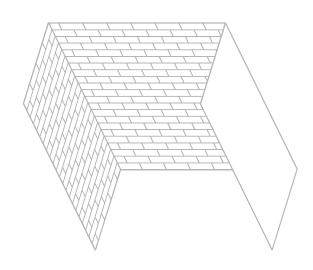

#### Aspirations™ 60"x36" Stacked Tile Bath Walls

#### Wall Set Includes:

- Two back wall panels (Left and Right): 59-1/16" w x 72" h (1500 x 1829mm) (Finished Dimension)
- Two side wall panels (Left and Right): 35-3/16" w x 72" h (893 x 1829mm)