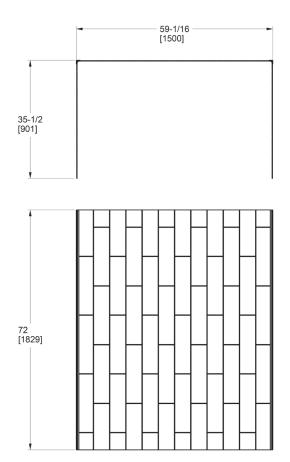

## **Nominal Dimensions:**

59-1/16" x 35-1/2" x 72" (1500 x 902 x 1829mm)

#### Wall Set Includes:

- Two back wall panels (Left and Right): 59-1/16" w x 72" h (1500 x 1829mm) (Finished Dimension)
- Two side wall panels (Left and Right): 35-3/16" w x 72" h (893 x 1829mm)