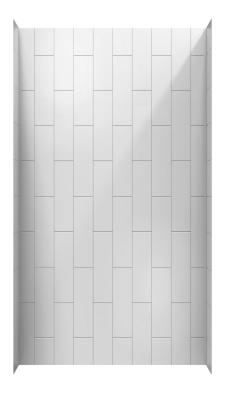

# Aspirations™ 48"x36" Shower Wall System Stacked Tile Design

## Aspirations™ 48"x36" Stacked Tile Bath Walls

# Stylish Design:

- Custom etched grout lines for a beautiful and realistic tile look
- Premium 84" height
- · Compatible with Aspirations customizable shelving unit (sold separately)
- Coordinates with Aspirations<sup>™</sup> bathroom suite

### **Nominal Dimensions:**

47-3/16" x 35-5/8" x 84" (1199 x 905 x 1829mm)

#### Wall Set Includes:

- One back wall panel 47-3/16" w x 84" h (1199 x 2134mm) (Finished Dimension)
- Two side wall panels (Left and Right): 35-3/16" w x 84" h (893 x 2134mm)