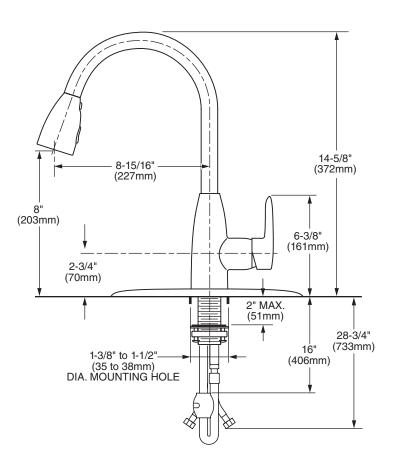

#### **GENERAL DESCRIPTION:**

Metal body and handle with brass swivel spout (360° rotation). Pull-down spray with adjustable spray pattern and pause feature. Nylon braided pull out hose. Washerless 40mm ceramic disc valve cartridge. Braided flexible supply hoses with 3/8" compression connections. Brass mounting shank with brass fixation ring. Complete with two integral check valves. 2.2gpm/8.3L/min. maximum flow rate, 1.5gpm/5.7 L/min. maximum flow rate for F15 models. Fitting can be mounted with or without metal escutcheon plate (escutcheon size 10"L x 2-3/4"W).

## COLONY SOFT SINGLE CONTROL KITCHEN FAUCET WITH PULL-DOWN SPRAY

2.2gpm/8.3L/min. FLOW RATE

1.5gpm/5.7 L/min. FLOW RATE

|                   | Description                                                     | Finish Options     |                             |                |
|-------------------|-----------------------------------------------------------------|--------------------|-----------------------------|----------------|
| Product<br>Number |                                                                 | Polished<br>Chrome | Stainless<br>Steel<br>(PVD) | Matte<br>Black |
|                   |                                                                 | 002                | 075                         | 242            |
| 4175.300          | Pull-down Kitchen Faucet - 2.2 gpm/8.3 L/min. maximum flow rate |                    |                             |                |
| 4175.300.F15      | Pull-down Kitchen Faucet - 1.5 gpm/5.7 L/min. maximum flow rate |                    |                             |                |