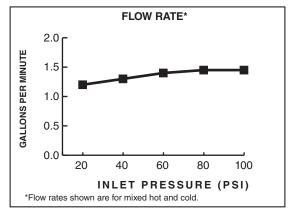

#### **GENERAL DESCRIPTION:**

Metal body and handle with brass swivel spout (360° rotation). Pull-down spray with adjustable spray pattern and pause feature. Nylon braided pull out hose. Washerless 40mm ceramic disc valve cartridge. Braided flexible supply hoses with 3/8" compression connections. Brass mounting shank with brass fixation ring. Complete with two integral check valves. 2.2gpm/8.3L/min. maximum flow rate, 1.5gpm/5.7 L/min. maximum flow rate for F15 models. Fitting can be mounted with or without metal escutcheon plate (escutcheon size 10"L x 2-3/4"W).

## COLONY SOFT SINGLE CONTROL KITCHEN FAUCET WITH PULL-DOWN SPRAY

2.2gpm/8.3L/min. FLOW RATE

1.5gpm/5.7 L/min. FLOW RATE

|                   | Description                                                     | Finish Options     |                             |                |
|-------------------|-----------------------------------------------------------------|--------------------|-----------------------------|----------------|
| Product<br>Number |                                                                 | Polished<br>Chrome | Stainless<br>Steel<br>(PVD) | Matte<br>Black |
|                   |                                                                 | 002                | 075                         | 242            |
| 4175.300          | Pull-down Kitchen Faucet - 2.2 gpm/8.3 L/min. maximum flow rate |                    |                             |                |
| 4175.300.F15      | Pull-down Kitchen Faucet - 1.5 gpm/5.7 L/min. maximum flow rate |                    |                             |                |