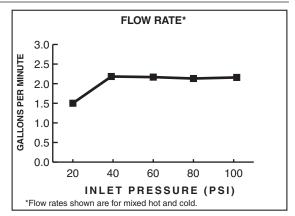

#### **GENERAL DESCRIPTION:**

Metal body and handle with brass swivel spout (360° rotation). Pull-down spray with adjustable spray pattern and pause feature. Nylon braided pull out hose. Washerless 40mm ceramic disc valve cartridge. Braided flexible supply hoses with 3/8" compression connections. Brass mounting shank with brass fixation ring. Complete with two integral check valves. 2.2gpm/8.3L/min. maximum flow rate, 1.5gpm/5.7 L/min. maximum flow rate for F15 models. Fitting can be mounted with or without metal escutcheon plate (escutcheon size 10"L x 2-3/4"W).

## COLONY SOFT SINGLE CONTROL KITCHEN FAUCET WITH PULL-DOWN SPRAY

2.2gpm/8.3L/min. FLOW RATE

1.5gpm/5.7 L/min. FLOW RATE

|                   | Description                                                     | Finish Options     |                             |                |
|-------------------|-----------------------------------------------------------------|--------------------|-----------------------------|----------------|
| Product<br>Number |                                                                 | Polished<br>Chrome | Stainless<br>Steel<br>(PVD) | Matte<br>Black |
|                   |                                                                 | 002                | 075                         | 242            |
| 4175.300          | Pull-down Kitchen Faucet - 2.2 gpm/8.3 L/min. maximum flow rate |                    |                             |                |
| 4175.300.F15      | Pull-down Kitchen Faucet - 1.5 gpm/5.7 L/min. maximum flow rate |                    |                             |                |