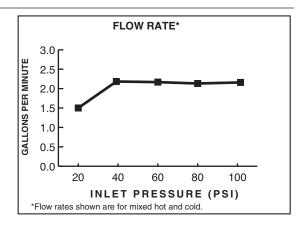

#### **GENERAL DESCRIPTION:**

Metal swivel spout. Metal escutcheon plate and metal lever handle. Pull-out spray with adjustable spray pattern and toggle button activation. Hose is (1250mm (48") long. Washerless 40mm ceramic disc valve cartridge. Braided flexible supply hoses with 3/8" compression connections. Brass mounting shank with brass fixation ring. 2.2 gpm/8.3L/min. maximum flow rate. Can be mounted with or without supplied escutcheon plate (escutcheon size 10-5/16"L x 2-5/16"W).