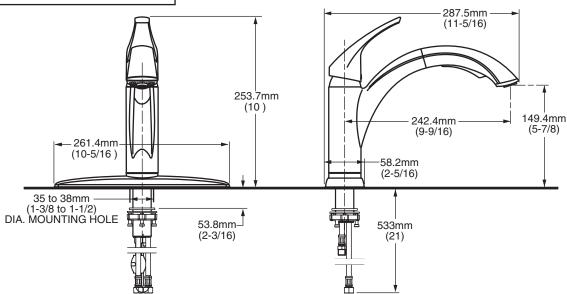

#### **GENERAL DESCRIPTION:**

Metal swivel spout. Metal escutcheon plate and metal lever handle. Pull-out spray with adjustable spray pattern and toggle button activation. Hose is (1250mm (48") long. Washerless 40mm ceramic disc valve cartridge. Braided flexible supply hoses with 3/8" compression connections. Brass mounting shank with brass fixation ring. 2.2 gpm/8.3L/min. maximum flow rate. Can be mounted with or without supplied escutcheon plate (escutcheon size 10-5/16"L x 2-5/16"W).