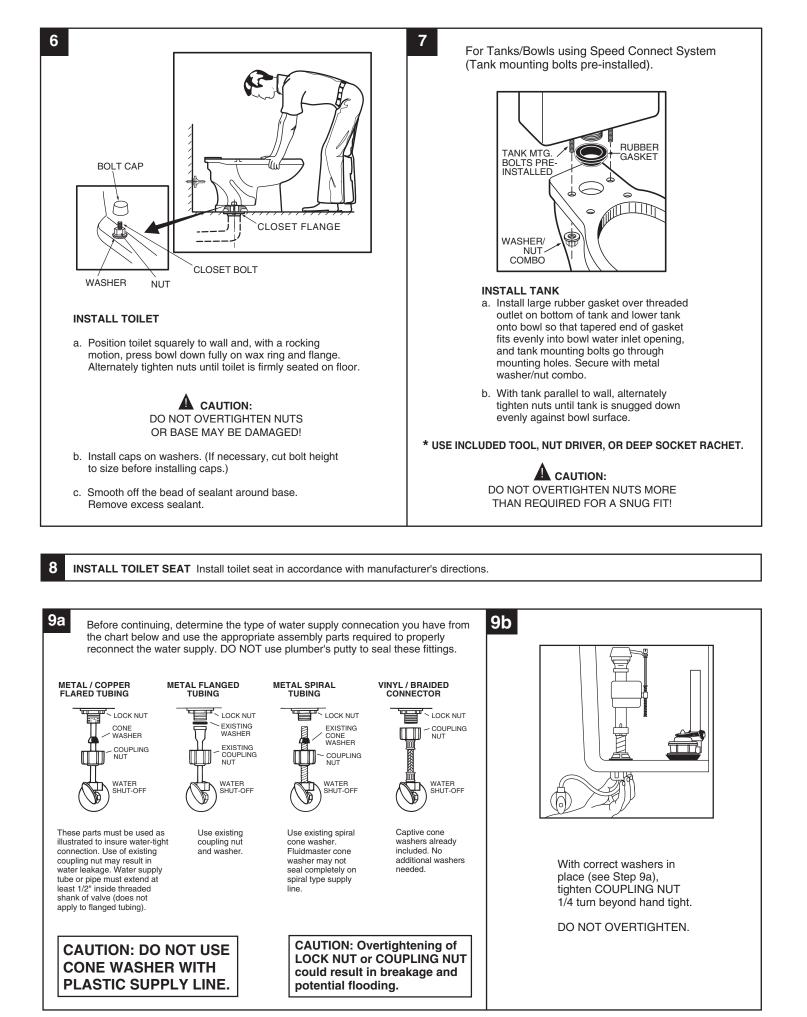

#### **RECOMMENDED TOOLS AND MATERIALS**

| Adjustable Wrench<br>Flexible Supply Tube                                                                                        | Sealant<br>Closet Bolts                                                                                                                                                                                                                        | Tape Measure<br>Carpenters Level                                                                                                                                                                                                                                                                                                                                                                                                                                                                                                                                                                                                                                                                                                                                                                                                                                                                                                                                                                                                                                                                                                                                                                                                                                                                                                                                                                                                                                                                                                                                                                                                                                                                                                                                                                                                                                                                                                                                                                                                                             |
|----------------------------------------------------------------------------------------------------------------------------------|------------------------------------------------------------------------------------------------------------------------------------------------------------------------------------------------------------------------------------------------|--------------------------------------------------------------------------------------------------------------------------------------------------------------------------------------------------------------------------------------------------------------------------------------------------------------------------------------------------------------------------------------------------------------------------------------------------------------------------------------------------------------------------------------------------------------------------------------------------------------------------------------------------------------------------------------------------------------------------------------------------------------------------------------------------------------------------------------------------------------------------------------------------------------------------------------------------------------------------------------------------------------------------------------------------------------------------------------------------------------------------------------------------------------------------------------------------------------------------------------------------------------------------------------------------------------------------------------------------------------------------------------------------------------------------------------------------------------------------------------------------------------------------------------------------------------------------------------------------------------------------------------------------------------------------------------------------------------------------------------------------------------------------------------------------------------------------------------------------------------------------------------------------------------------------------------------------------------------------------------------------------------------------------------------------------------|
| TE: <i>If replacing valve, first si</i><br>the toilet and plug floor waste of<br>ean away old wax, putty, etc.                   | hut off main water su<br>opening to prevent es<br>from base area.                                                                                                                                                                              | pply!                                                                                                                                                                                                                                                                                                                                                                                                                                                                                                                                                                                                                                                                                                                                                                                                                                                                                                                                                                                                                                                                                                                                                                                                                                                                                                                                                                                                                                                                                                                                                                                                                                                                                                                                                                                                                                                                                                                                                                                                                                                        |
| erline must be as listed on chart:                                                                                               |                                                                                                                                                                                                                                                |                                                                                                                                                                                                                                                                                                                                                                                                                                                                                                                                                                                                                                                                                                                                                                                                                                                                                                                                                                                                                                                                                                                                                                                                                                                                                                                                                                                                                                                                                                                                                                                                                                                                                                                                                                                                                                                                                                                                                                                                                                                              |
|                                                                                                                                  | MODELS<br>2383.010 2384.010<br>2386.010                                                                                                                                                                                                        | DIMENSION "A"<br>254mm (10)                                                                                                                                                                                                                                                                                                                                                                                                                                                                                                                                                                                                                                                                                                                                                                                                                                                                                                                                                                                                                                                                                                                                                                                                                                                                                                                                                                                                                                                                                                                                                                                                                                                                                                                                                                                                                                                                                                                                                                                                                                  |
|                                                                                                                                  | 2383.012         2384.012           2386.012         2447.000           2431.010         2431.010                                                                                                                                              | 305mm (12)<br>356mm (14)                                                                                                                                                                                                                                                                                                                                                                                                                                                                                                                                                                                                                                                                                                                                                                                                                                                                                                                                                                                                                                                                                                                                                                                                                                                                                                                                                                                                                                                                                                                                                                                                                                                                                                                                                                                                                                                                                                                                                                                                                                     |
|                                                                                                                                  | 2386.014<br>2386.014                                                                                                                                                                                                                           | 550mm (14)                                                                                                                                                                                                                                                                                                                                                                                                                                                                                                                                                                                                                                                                                                                                                                                                                                                                                                                                                                                                                                                                                                                                                                                                                                                                                                                                                                                                                                                                                                                                                                                                                                                                                                                                                                                                                                                                                                                                                                                                                                                   |
| 5                                                                                                                                |                                                                                                                                                                                                                                                |                                                                                                                                                                                                                                                                                                                                                                                                                                                                                                                                                                                                                                                                                                                                                                                                                                                                                                                                                                                                                                                                                                                                                                                                                                                                                                                                                                                                                                                                                                                                                                                                                                                                                                                                                                                                                                                                                                                                                                                                                                                              |
| NT WAX RING                                                                                                                      | FLANGE                                                                                                                                                                                                                                         | NUT<br>TAPERED<br>WASHER<br>CLOSET<br>BOLT                                                                                                                                                                                                                                                                                                                                                                                                                                                                                                                                                                                                                                                                                                                                                                                                                                                                                                                                                                                                                                                                                                                                                                                                                                                                                                                                                                                                                                                                                                                                                                                                                                                                                                                                                                                                                                                                                                                                                                                                                   |
| n floor (cushion to prevent<br>d install wax ring evenly<br>e flange (horn), with tapered<br>cing toilet. Apply a thin bead b. L | Inplug floor waste opening<br>o bolts project through mo<br>oosely install retainer was                                                                                                                                                        | and install toilet on closet flange<br>unting holes.<br>hers and nuts. Side of washers                                                                                                                                                                                                                                                                                                                                                                                                                                                                                                                                                                                                                                                                                                                                                                                                                                                                                                                                                                                                                                                                                                                                                                                                                                                                                                                                                                                                                                                                                                                                                                                                                                                                                                                                                                                                                                                                                                                                                                       |
|                                                                                                                                  | Flexible Supply Tube<br>completely. Towel or sponge<br>TE: <i>If replacing valve, first s</i><br>e toilet and plug floor waster<br>ean away old wax, putty, etc.<br><i>n and level before new toilet</i><br>erline must be as listed on chart: | Flexible Supply Tube       Closet Bolts         completely. Towel or sponge remaining water from the integration of the probability of th |