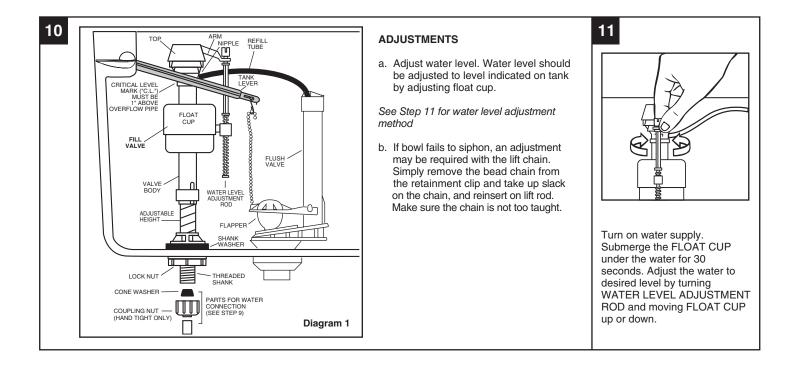

IMPORTANT: Always clear sand and rust from system. • Make sure water supply is off. Remove valve TOP by lifting arm and rotating top and arm 1/8 turn counterclockwise, pressing down slightly on cap. • While holding a container over the uncapped VALVE to prevent splashing, turn water supply on and off a few times. Leave water supply off.

 Replace TOP by engaging lugs and rotating 1/8 turn clockwise. MAKE CERTAIN TIP IS TURNED TO THE LOCKED POSITION. VALVE MAY NOT TURN ON IF TOP IS NOT FULLY TURNED TO THE LOCKED POSITION. TROUBLESHOOTING