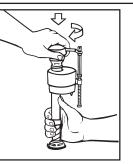

IMPORTANT: Always clear sand and rust from system. • Make sure water supply is off. Remove valve TOP by lifting arm and rotating top and arm 1/8 turn counterclockwise, pressing down slightly on cap. • While holding a container over the uncapped VALVE to prevent splashing, turn water supply on and off a few times. Leave water supply off.

 Replace TOP by engaging lugs and rotating 1/8 turn clockwise. MAKE CERTAIN TIP IS TURNED TO THE LOCKED POSITION. VALVE MAY NOT TURN ON IF TOP IS NOT FULLY TURNED TO THE LOCKED POSITION. TROUBLESHOOTING