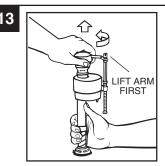

IMPORTANT: Always clear sand and rust from system. • Make sure water supply is off. Remove valve TOP by lifting arm and rotating top and arm 1/8 turn counterclockwise, pressing down slightly on cap. • While holding a container over the uncapped VALVE to prevent splashing, turn water supply on and off a few times. Leave water supply off.