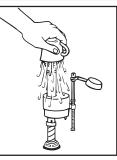

IMPORTANT: Always clear sand and rust from system. • Make sure water supply is off. Remove valve TOP by lifting arm and rotating top and arm 1/8 turn counterclockwise, pressing down slightly on cap. • While holding a container over the uncapped VALVE to prevent splashing, turn water supply on and off a few times. Leave water supply off.