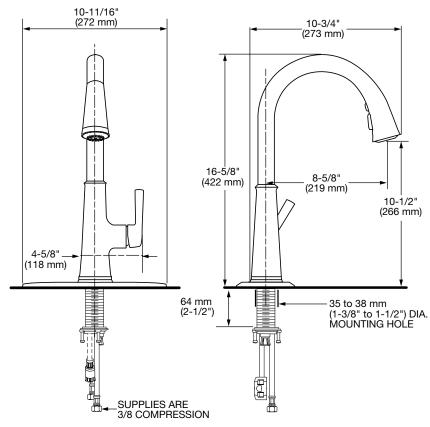

## **GENERAL DESCRIPTION:**

1-Handle kitchen faucet featuring metal swivel spout and two function spray head, plus pause feature. Includes Re-Trax Retraction System. 28 mm ceramic disc valve cartridge, metal body and ADA metal lever handle. Includes flexible braided 35" supply hoses with 3/8" compression connections. Durable braided nylon spray hose is complete with two integral check valves. Maximum flow rate is 1.5 gpm / 5.7 L/ min. Metal mounting shank with metal fixation ring. Fitting can be mounted with or without included deckplate.

#### SUGGESTED SPECIFICATION:

Single control kitchen faucet shall feature a metal lever handle and pull-down spray. Shall feature Re-Trax Retraction System. Shall also feature washerless ceramic disc valve cartridge, flexible supply hoses and two integral check valves. Fitting shall be American Standard Model # 9319310.002, 9319310.075, 9319310.243.