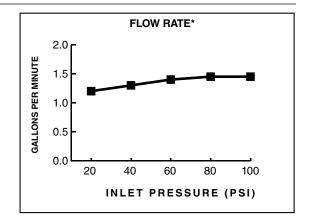

## **GENERAL DESCRIPTION:**

1-Handle kitchen faucet featuring metal swivel spout and two function spray head, plus pause feature. Includes Re-Trax Retraction System. 28 mm ceramic disc valve cartridge, metal body and ADA metal lever handle. Includes flexible braided 35" supply hoses with 3/8" compression connections. Durable braided nylon spray hose is complete with two integral check valves. Maximum flow rate is 1.5 gpm / 5.7 L/ min. Metal mounting shank with metal fixation ring. Fitting can be mounted with or without included deckplate.