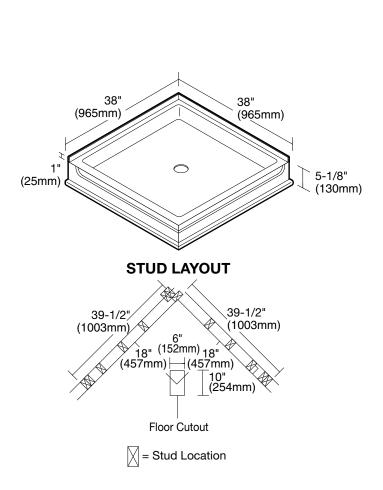

Style That Works Better

# ACRYLUX™ 38" x 38" CORNER SHOWER BASE

# □ 3838Y1.DT SHOWER BASE

## **Product Features:**

- High-gloss acrylic-capped ABS with fiberglass reinforcement
- Neo-angle, corner design
- Integral two-sided, tiling/water retention flange
- Textured bottom

### **Nominal Dimensions:**

38" x 38" x 5-1/8" (965 x 965 x 130mm)

#### For use with:

- 3838Y1.CWT Corner Tile Wall Set
- Base can also be installed without Acrylux wall set

## **Compliance Certifications -**

# Meets or Exceeds the Following Specifications:

- ANSI Z124.2 for Plastic Showers
- ASTM E162 for Flammability
- NFPA 258 for Smoke Density



# ACRYLUX<sup>™</sup> 38" x 38" CORNER SHOWER BASE HIGH GLOSS