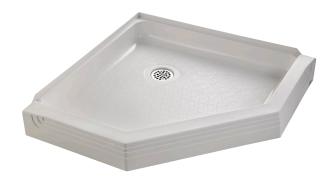

# ACRYLUX<sup>™</sup> 38" x 38" NEO-ANGLE SHOWER BASE HIGH GLOSS

## ACRYLUX 38" x 38" NEO-ANGLE SHOWER BASE

### □ 3838Y1.NEO NEO-ANGLE SHOWER BASE

#### **Product Features:**

- High-gloss acrylic-capped ABS with fiberglass reinforcement
- Neo-angle, corner design
- Integral two-sided, tiling/water retention flange
- Textured bottom