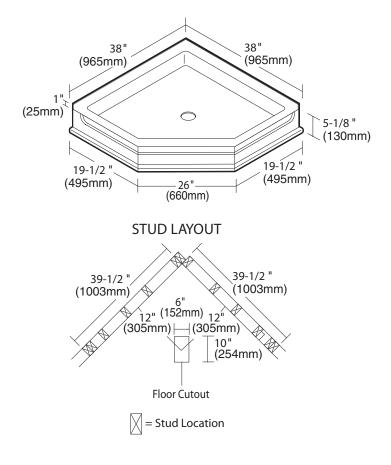

American Standard

Style That Works Better

# ACRYLUX<sup>™</sup> 38" x 38" NEO-ANGLE SHOWER BASE HIGH GLOSS

## ACRYLUX 38" x 38" NEO-ANGLE SHOWER BASE

### □ 3838Y1.NEO NEO-ANGLE SHOWER BASE

#### **Product Features:**

- High-gloss acrylic-capped ABS with fiberglass reinforcement
- Neo-angle, corner design
- Integral two-sided, tiling/water retention flange
- Textured bottom

### **Nominal Dimensions:**

38" x 38" x 5-1/8" (965 x 965 x 130mm)

#### For use with:

- 3838Y1.CWT Corner Tile Wall Set
- · Base can also be installed without Acrylux wall set

# Compliance Certifications -

#### Meets or Exceeds the Following Specifications:

- ANSI Z124.2 for Plastic Showers
- ASTM E162 for Flammability
- NFPA 258 for Smoke Density