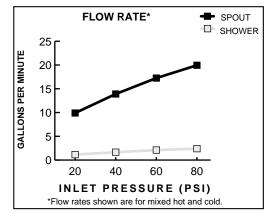

Integral Unions: No soldering required.

**Exclusive Handle Alignment System:** Allows fine tuning of handle position.

Choice of Finishes: Wide range of durable finishes.

**Exclusive Plaster Guard:** Plaster guard can be used to test for leaks prior to handle installation.

#### **Lifetime Limited Warranty**



#### SUGGESTED SPECIFICATION:

Three handle bath/shower fitting shall feature cast brass construction. Shall also feature 1/4 turn washerless ceramic disc valve cartridges that are reversible for use with lever or knob handles. Fitting shall be American Standard Model # 3375.\_\_\_\_.

American Standard

# COLONY SOFT

#### THREE-HANDLE BATH/SHOWER FITTINGS

### **CODES AND STANDARDS**

These products meet or exceed the following codes and standards:

ASME A112.18.1M CSA B 125



|   |          |                                                                                             | Finish Options     |                          |
|---|----------|---------------------------------------------------------------------------------------------|--------------------|--------------------------|
|   | Product  |                                                                                             | Polished<br>Chrome | PVD<br>Polished<br>Brass |
|   | Number   | Description                                                                                 | 002                | 099                      |
| Ŀ | 3375.502 | Three handle Bath/Shower. I.P.S. tub spout.<br>Easy Clean Showerhead. Metal Lever handles.  |                    |                          |
|