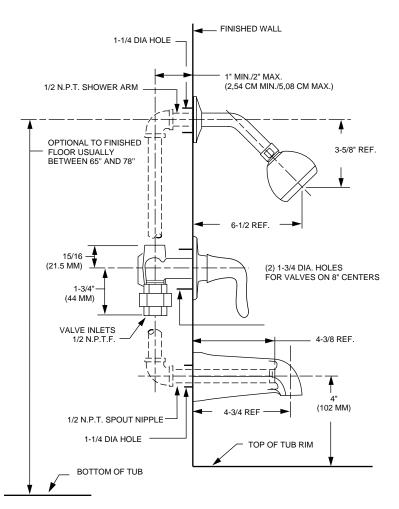

#### **GENERAL DESCRIPTION:**

Cast brass valve body on 8 inch centers. 1/4 turn washerless ceramic disc valve cartridges - reversible for use with either lever or knob handles. 1/2" N.P.T. female threaded inlets and outlets. Easy clean showerhead with 2.5 gpm/9.5L/min. flow restrictor.

#### SUGGESTED SPECIFICATION:

Three handle bath/shower fitting shall feature cast brass construction. Shall also feature 1/4 turn washerless ceramic disc valve cartridges that are reversible for use with lever or knob handles. Fitting shall be American Standard Model # 3375.\_\_\_\_.