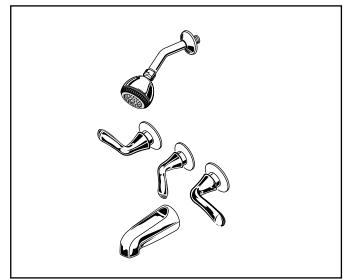

#### **MODEL NUMBER:**

3375.502 Bath/Shower Fitting I.P.S. tub spout. Easy Clean showerhead. Metal Lever handles.

#### 3375.302 Bath/Shower Fitting I.P.S. tub spout. Easy Clean showerhead.

I.P.S. tub spout. Easy Clean showerhea Acrylic Knob handles.

3375.502 Shown

#### **GENERAL DESCRIPTION:**

Cast brass valve body on 8 inch centers. 1/4 turn washerless ceramic disc valve cartridges - reversible for use with either lever or knob handles. 1/2" N.P.T. female threaded inlets and outlets. Easy clean showerhead with 2.5 gpm/9.5L/min. flow restrictor.