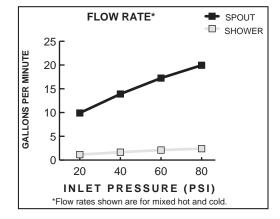

#### **GENERAL DESCRIPTION:**

Cast brass valve body on 8 inch centers. 1/4 turn washerless ceramic disc valve cartridges - reversible for use with either lever or knob handles. 1/2" N.P.T. female threaded inlets and outlets. Easy clean showerhead with 2.5 gpm/9.5L/min. flow restrictor.