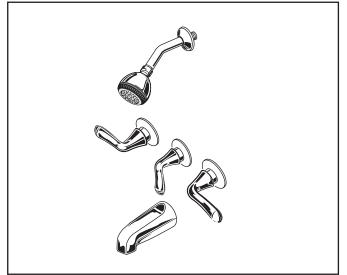

American Standard

3375.502 Shown

COLONY SOFT

THREE-HANDLE BATH/SHOWER FITTINGS

MODEL NUMBER:

3375.502 Bath/Shower Fitting

3375.302 Bath/Shower Fitting

I.P.S. tub spout. Easy Clean showerhead.

I.P.S. tub spout. Easy Clean showerhead.

COLONY SOFT

Metal Lever handles.

Acrylic Knob handles.

COLONY

COLONY

#### **3 HANDLE IN-WALL BATH/SHOWER**

American Standard

COLONY SOFT COLONY THREE-HANDLE BATH/SHOWER FITTINGS