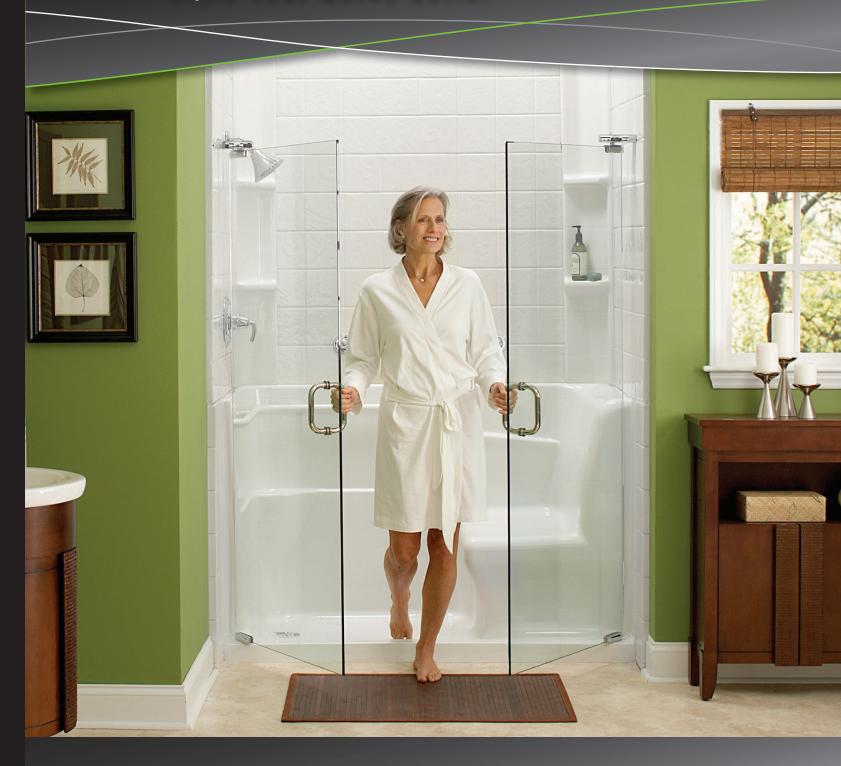

# American Standard

Style That Works Better

Seated Shower Safe & Accessible Solutions

Safe and Comfortable Bathing For Everyone

### **EASY INSTALLATION**

Designed to fit in a standard 60" opening, the new Seated Safety Shower™ can be installed into any standard bathtub opening and can be equipped with a standard shower curtain or shower doors making it a convenient and easy addition to any bathroom. Our Wrap-Around Grab Bar, Slip-Resistant Floor and a low threshold make showering convenient and safe.

# SAFE, COMFORTABLE BATHING

Fully open to one side, the innovative seat allows for easy transfer in and out of the shower. In addition, this wide, full-sized, built-in seat is recessed in the front to allow you to pull your legs back and underneath you for comfortable, well balanced sitting and standing. The innovative color matched wrap around grab bar, low threshold, and slip resistant flooring are a few more features that make for safe and comfortable bathing in the new Seated Safety Shower<sup>TM</sup>.