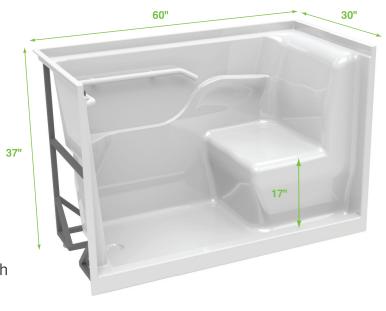

### **EASY INSTALLATION**

Designed to fit in a standard 60" opening, the new Seated Safety Shower™ can be installed into any standard bathtub opening and can be equipped with a standard shower curtain or shower doors making it a convenient and easy addition to any bathroom. Our Wrap-Around Grab Bar, Slip-Resistant Floor and a low threshold make showering convenient and safe.

#### **FEATURES**

- One Piece Highly Durable and Luxurious Cast Acrylic Construction
- Wide, Full-Sized, Chair High Seat
- Secure, Built-In, Wrap Around Safety Bar and Slip-wResistant Floor
- Comfortable Built-In Armrest and Convenient Accessory Ledge
- Strong, Free Standing Metal Support Frame With Five Leveling Feet