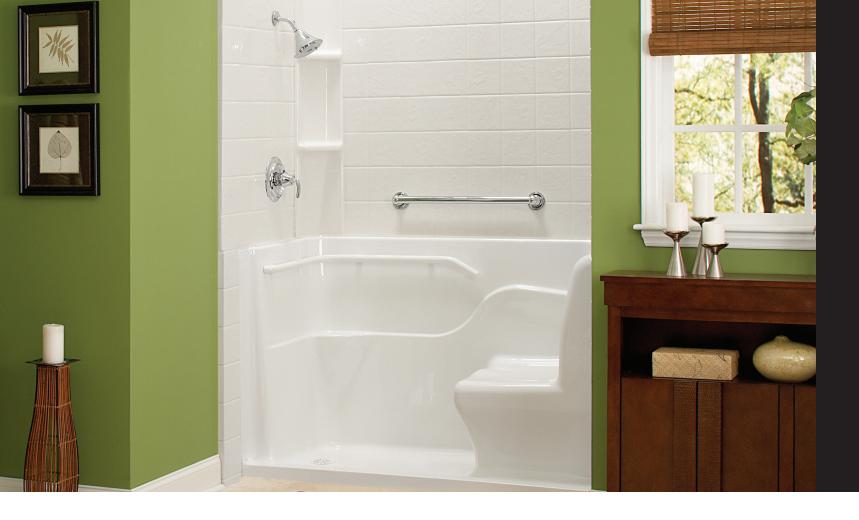

#### 3060SH - ACRYLIC SEATED SAFETY SHOWER™

Until now, seated showers were nothing more than standard shower stalls retrofitted with bolt-on grab bars and temporary plastic seating. Using cutting edge technology, the revolutionary new Seated Safety Shower™ by American Standard has been designed from the ground up as a wholly-integrated unit that comes complete with multiple ground breaking features:

#### **FEATURES**

- One Piece Highly Durable and Luxurious Cast Acrylic Construction
- Wide, Full-Sized, Chair High Seat
- Secure, Built-In, Wrap Around Safety Bar and Slip-wResistant Floor
- Comfortable Built-In Armrest and Convenient Accessory Ledge
- Strong, Free Standing Metal Support Frame With Five Leveling Feet

# SAFE, COMFORTABLE BATHING

Fully open to one side, the innovative seat allows for easy transfer in and out of the shower. In addition, this wide, full-sized, built-in seat is recessed in the front to allow you to pull your legs back and underneath you for comfortable, well balanced sitting and standing. The innovative color matched wrap around grab bar, low threshold, and slip resistant flooring are a few more features that make for safe and comfortable bathing in the new Seated Safety Shower<sup>TM</sup>.