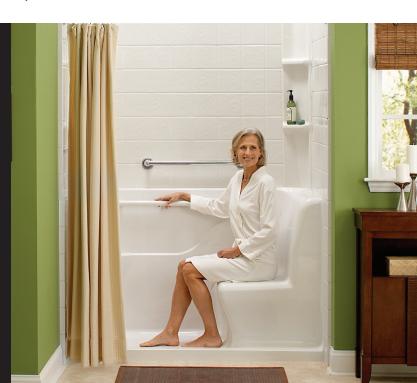

# SAFE, COMFORTABLE BATHING

Fully open to one side, the innovative seat allows for easy transfer in and out of the shower. In addition, this wide, full-sized, built-in seat is recessed in the front to allow you to pull your legs back and underneath you for comfortable, well balanced sitting and standing. The innovative color matched wrap around grab bar, low threshold, and slip resistant flooring are a few more features that make for safe and comfortable bathing in the new Seated Safety Shower<sup>TM</sup>.

#### **OPTIONS**

- Tile Pattern or Flat Acrylic Wall Surrounds
- 24" Chrome ADA Compliant Grab Bar
- Hand-Shower Glide Bar
- Left Hand or Right Hand Drain for any Bathroom Configuration
- Colors: White or Biscuit