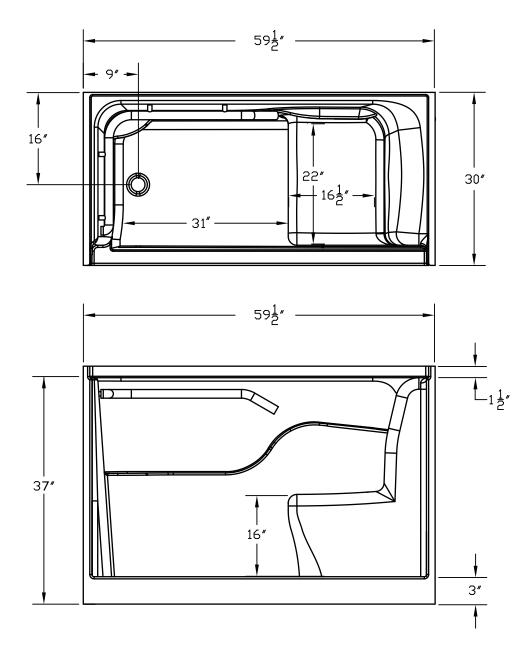

## NOTES:

TUB IS SUPPORTED BY THE FRAME AND FIVE INTEGRATED ADJUSTABLE FEET, NO ADDITIONAL SUPPORT IS REQUIRED.

REFER TO INSTALLATION INSTRUCTIONS SUPPLIED WITH TUB FOR ADDITIONAL INFORMATION.

FITTINGS NOT INCLUDED AND MUST BE ORDERED SEPARATELY

PROVIDE SUITABLE REINFORCEMENT TO SUB FLOOR FOR ALL SUPPORTS

## IMPORTANT

Dimensions of fixtures are nominal, may vary and are subject to change or cancellation. No responsibility is assumed for use of superseded or vaided leaflet.

American Standard

NOTES:

SEPARATELY

IMPORTANT

SUPPORT IS REQUIRED.