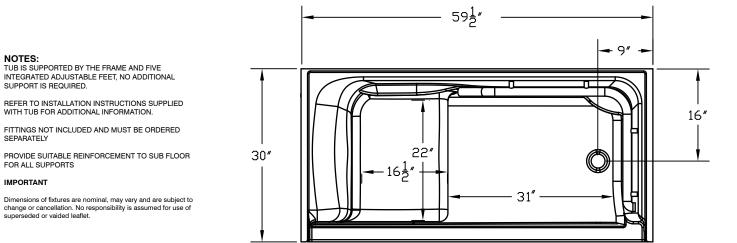

## NOTES:

TUB IS SUPPORTED BY THE FRAME AND FIVE INTEGRATED ADJUSTABLE FEET, NO ADDITIONAL SUPPORT IS REQUIRED.

REFER TO INSTALLATION INSTRUCTIONS SUPPLIED WITH TUB FOR ADDITIONAL INFORMATION.

FITTINGS NOT INCLUDED AND MUST BE ORDERED SEPARATELY

PROVIDE SUITABLE REINFORCEMENT TO SUB FLOOR FOR ALL SUPPORTS

## IMPORTANT

Dimensions of fixtures are nominal, may vary and are subject to change or cancellation. No responsibility is assumed for use of superseded or vaided leaflet.

American Standard

NOTES:

SEPARATELY

IMPORTANT

SUPPORT IS REQUIRED.