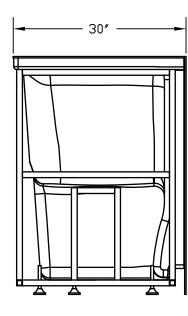

## NOTES:

TUB IS SUPPORTED BY THE FRAME AND FIVE INTEGRATED ADJUSTABLE FEET, NO ADDITIONAL SUPPORT IS REQUIRED.

REFER TO INSTALLATION INSTRUCTIONS SUPPLIED WITH TUB FOR ADDITIONAL INFORMATION.

FITTINGS NOT INCLUDED AND MUST BE ORDERED SEPARATELY

PROVIDE SUITABLE REINFORCEMENT TO SUB FLOOR FOR ALL SUPPORTS