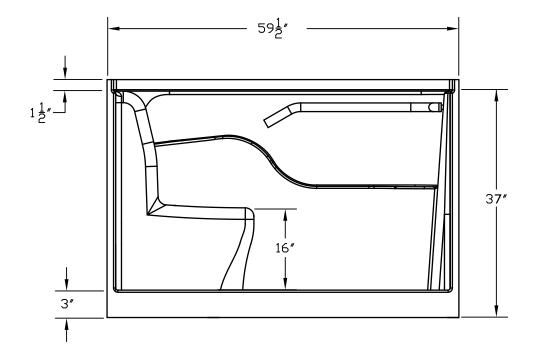

## MODEL 3060.SH.L SEATED SHOWER HIGH GLOSS ACRYLIC

## NOTES:

TUB IS SUPPORTED BY THE FRAME AND FIVE INTEGRATED ADJUSTABLE FEET, NO ADDITIONAL SUPPORT IS REQUIRED.

REFER TO INSTALLATION INSTRUCTIONS SUPPLIED WITH TUB FOR ADDITIONAL INFORMATION.

FITTINGS NOT INCLUDED AND MUST BE ORDERED SEPARATELY