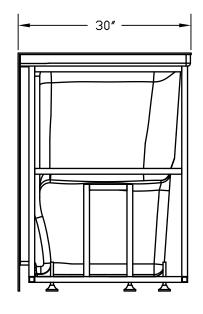

## NOTES:

TUB IS SUPPORTED BY THE FRAME AND FIVE INTEGRATED ADJUSTABLE FEET, NO ADDITIONAL SUPPORT IS REQUIRED.

REFER TO INSTALLATION INSTRUCTIONS SUPPLIED WITH TUB FOR ADDITIONAL INFORMATION.

FITTINGS NOT INCLUDED AND MUST BE ORDERED SEPARATELY

PROVIDE SUITABLE REINFORCEMENT TO SUB FLOOR FOR ALL SUPPORTS