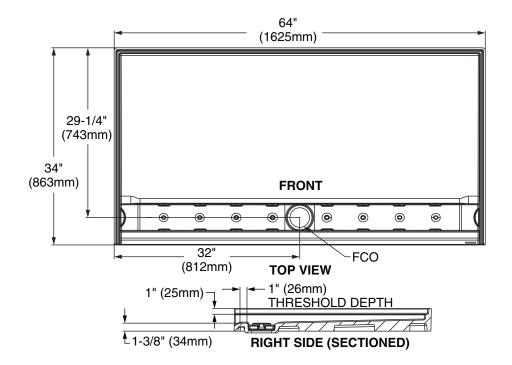

#### 6434AMFCOL Barrier Free Front Center Drain with Trench Cover

| GENERAL SPECIFICATIONS FOR 6434AM SHOWER BASE |                                      |
|-----------------------------------------------|--------------------------------------|
| INSTALLED SIZE                                | 1626mm x 864mm                       |
|                                               | (64 x 34 ln.)                        |
| WEIGHT                                        | 56.2 Kg. (124 Lbs.)                  |
| SHOWER WELL AT SUMP                           | 1562mm x 803mm (61-1/2 x 31-5/8 ln.) |
| SHOWER WELL AT RIM                            | 1586mm x 812mm (62-3/8 x 32 ln.)     |
|                                               | 40 Kgs/Sq. m. (8 Lbs./Sq. Ft.)       |
| (PROJECTED AREA)                              |                                      |