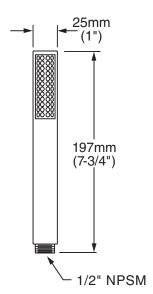

## **GENERAL DESCRIPTION:**

Single Function hand shower. Brass handle. Includes check valve to prevent cross flow of hot and cold water. Easy clean spray nozzles. 1.8 gpm/6.8 L/min. maximum flow rate.