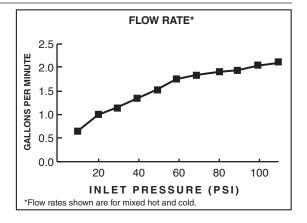

## **GENERAL DESCRIPTION:**

Single Function hand shower. Brass handle. Includes check valve to prevent cross flow of hot and cold water. Easy clean spray nozzles. 1.8 gpm/6.8 L/min. maximum flow rate.