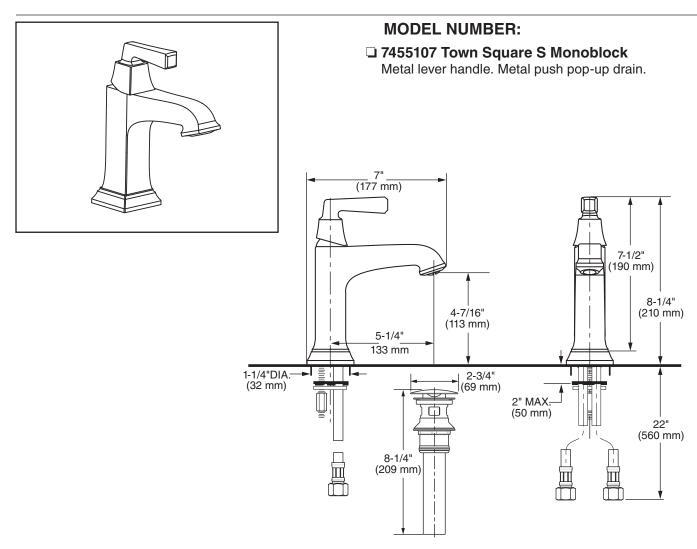

## TOWN SQUARE® S SINGLE CONTROL LAVATORY FAUCET

#### SUGGESTED SPECIFICATION

Single control lavatory faucet shall feature a brass body and metal lever handle. Fitting shall be equipped with flexible supplies with 3/8" compression connectors. Shall also feature washerless ceramic disc valve cartridge with an integral hot limit safety stop. Shall also feature a metal drain body. Fitting shall be American StandardModel # 7455107.\_\_\_.