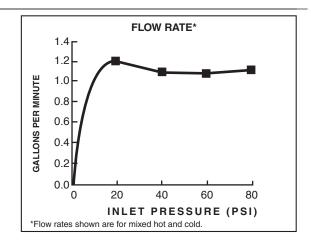

### **GENERAL DESCRIPTION:**

- Cast brass spout
- Washerless 28mm ceramic disc valve cartridge with integral hot limit safety stop.
- Integrated 24" braided supply hoses with 3/8" compression connections
- Brass push pop-up drain
- 1.2 gpm/4.5 L/min maximum flow rate