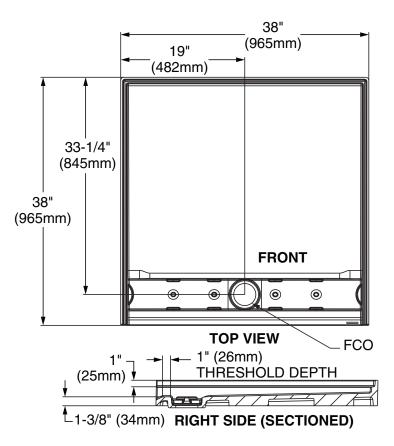

# Nominal Dimensions:

38" x 38" x 1-3/8" (965 x 965 x 34mm)

#### SEE REVERSE SIDE FOR ROUGHING-IN DIMENSIONS

## 3838AMFCOL Barrier Free Front Center Drain with Trench Cover

| GENERAL SPECIFICATIONS FOR 3838AM SHOWER BASE |                                     |  |
|-----------------------------------------------|-------------------------------------|--|
| INSTALLED SIZE                                | 965mm x 965mm                       |  |
|                                               | (38 x 38 ln.)                       |  |
| WEIGHT                                        | 39.7 Kg. (87 Lbs.)                  |  |
| SHOWER WELL AT SUMP                           | 901mm x 902mm (35-1/2 x 35-1/2 ln.) |  |
| SHOWER WELL AT RIM                            | 924mm x 914mm (36-3/8 x 36 ln.)     |  |
| FLOOR LOADING<br>(PROJECTED AREA)             | 43 Kgs/Sq. m. (9 Lbs./Sq. Ft.)      |  |