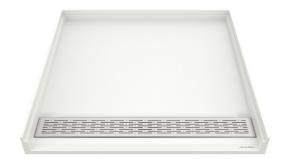

### TOWNSEND<sup>®</sup> 38" x 38" (36" x 36" Clear) ADA SOLID SURFACE SHOWER BASE

**3838AMFCOL** Barrier Free Front Center Drain with Trench Cover

#### Shower Base Includes:

 Removable Brushed Stainless Steel trench drain cover