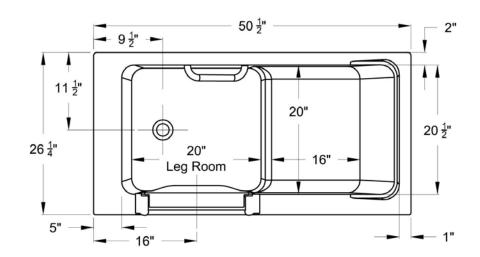

#### **Nominal Dimensions**

26" x 51" x 37 1/2"

# GENERAL SPECIFICATIONS FOR 2651.110.XXX WALK-IN BATH TUB

| INSTALLED SIZE          | 51 x 26-1/4 x 37-1/2 ln. (1295 x 665 x 950 mm) |
|-------------------------|------------------------------------------------|
| WEIGHT                  | 175 Lbs. (79 kg)                               |
| WEIGHT w/ WATER         | 550 Lbs. (250 kg)                              |
| OPERATING GAL.          | 45 Gal. (170 L.)                               |
| FLOOR LOADING           | 59 Lbs/Sq. Ft (289 Kgs/Sq. m.)                 |
| (PROJECTED AREA)        |                                                |
| CUBE (FT <sup>3</sup> ) | 29                                             |