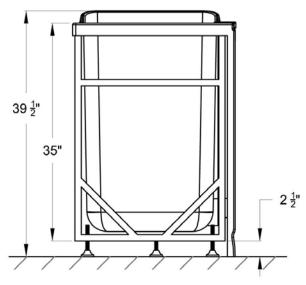

#### **NOTES:**

TUB IS SUPPORTED BY THE FRAME AND FIVE INTEGRATED ADJUSTABLE FEET, NO ADDITIONAL SUPPORT IS REQUIRED.

REFER TO INSTALLATION INSTRUCTIONS SUPPLIED WITH TUB FOR ADDITIONAL INFORMATION.

FIXTURES NOT INCLUDED AND MUST BE ORDERED SEPARATELY.

PROVIDE SUITABLE REINFORCEMENT TO SUB FLOOR FOR ALL SUPPORTS.

# GENERAL SPECIFICATIONS FOR 2651.110.XXX WALK-IN BATH TUB

| INSTALLED SIZE          | 51 x 26-1/4 x 37-1/2 ln. (1295 x 665 x 950 mm) |
|-------------------------|------------------------------------------------|
| WEIGHT                  | 175 Lbs. (79 kg)                               |
| WEIGHT w/ WATER         | 550 Lbs. (250 kg)                              |
| OPERATING GAL.          | 45 Gal. (170 L.)                               |
| FLOOR LOADING           | 59 Lbs/Sq. Ft (289 Kgs/Sq. m.)                 |
| (PROJECTED AREA)        |                                                |
| CUBE (FT <sup>3</sup> ) | 29                                             |