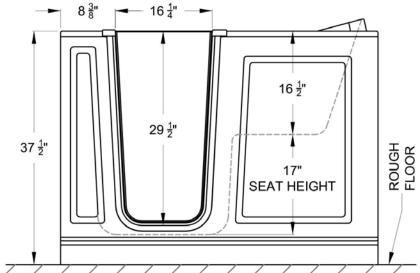

#### **Nominal Dimensions**

26" x 51" x 37 1/2"

# GENERAL SPECIFICATIONS FOR 2651.110.XXX WALK-IN BATH TUB

| INSTALLED SIZE          | 51 x 26-1/4 x 37-1/2 ln. (1295 x 665 x 950 mm) |
|-------------------------|------------------------------------------------|
| WEIGHT                  | 175 Lbs. (79 kg)                               |
| WEIGHT w/ WATER         | 550 Lbs. (250 kg)                              |
| OPERATING GAL.          | 45 Gal. (170 L.)                               |
| FLOOR LOADING           | 59 Lbs/Sq. Ft (289 Kgs/Sq. m.)                 |
| (PROJECTED AREA)        |                                                |
| CUBE (FT <sup>3</sup> ) | 29                                             |