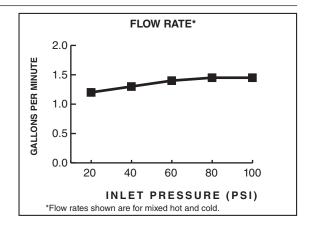

### **GENERAL DESCRIPTION:**

Cast brass valve bodies with flexible hose connections for 6" to 12" (152mm to 305mm) installations. 1/4 turn washerless ceramic disc valve cartridges. Brass spout. One-half inch male inlet shanks with brass coupling nuts. 20 inch (500mm) long flexible stainless steel drain cable is pre-assembled to spout. Metal Speed Connect® drain body with 1-1/4 inch (32mm) tail piece. 1.5 gpm/5.7L/min. maximum flow rate.