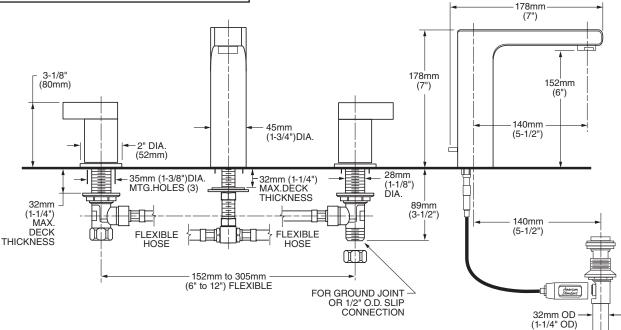

### **GENERAL DESCRIPTION:**

Cast brass valve bodies with flexible hose connections for 6" to 12" (152mm to 305mm) installations. 1/4 turn washerless ceramic disc valve cartridges. Brass spout. One-half inch male inlet shanks with brass coupling nuts. 20 inch (500mm) long flexible stainless steel drain cable is pre-assembled to spout. Metal Speed Connect® drain body with 1-1/4 inch (32mm) tail piece. 1.5 gpm/5.7L/min. maximum flow rate.

#### **Exclusive Speed Connect Metal Drain:**

- Fewer parts. Installs in less time.
- No adjustments required seals the first time, every time.
- Flexible stainless steel cable installs effortlessly in tight spaces.