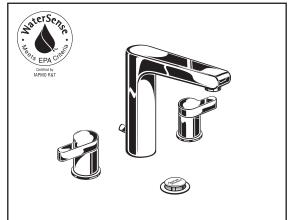

#### **MODEL NUMBER:**

2590.801 Studio Widespread

Metal Speed Connect® Pop-up drain.

Metal Lever handles.

### **GENERAL DESCRIPTION:**

Cast brass valve bodies with flexible hose connections for 6" to 12" (152mm to 305mm) installations. 1/4 turn washerless ceramic disc valve cartridges. Brass spout. One-half inch male inlet shanks with brass coupling nuts. 20 inch (500mm) long flexible stainless steel drain cable is pre-assembled to spout. Metal Speed Connect® drain body with 1-1/4 inch (32mm) tail piece. 1.5 gpm/5.7L/min. maximum flow rate.