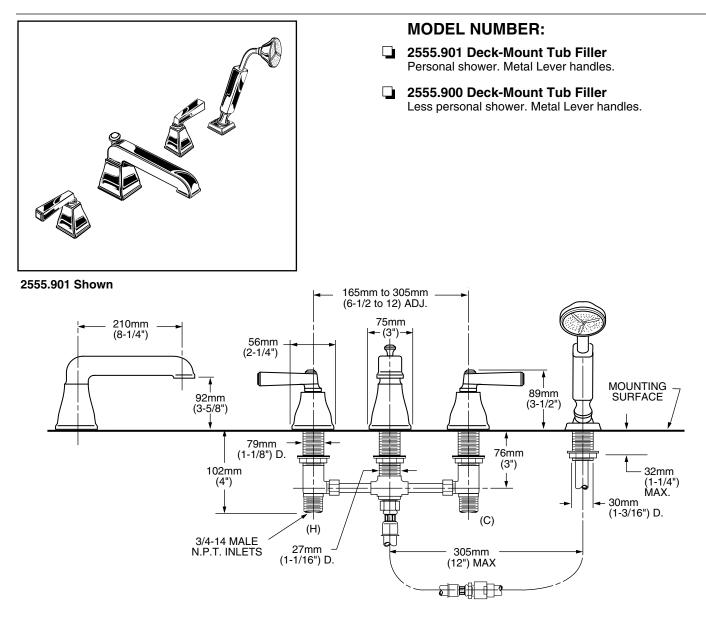

## **TOWN SQUARE®** DECK-MOUNT TUB FILLER

### **GENERAL DESCRIPTION:**

Durable cast brass spout with built-in diverter (on 2555.901). Rigid brass and copper waterway below deck provided for 12" installations (can be cut for 8" installations). Brass valve bodies with 3/4" NPT inlets. 1/4 turn washerless ceramic disc valve cartridges. Personal shower features a 6-1/2' long hose (1-1/2' heavy duty hose and 5' decorative hose.) 2.5 gpm/9.5L/min. maximum flow rate.

### SUGGESTED SPECIFICATION:

Two handle deck-mount tub filler shall feature cast brass construction with brass and copper waterway. Shall also feature 1/4 turn washerless ceramic disc valve cartridges. Fitting shall be American Standard Model #2555.\_\_\_\_\_