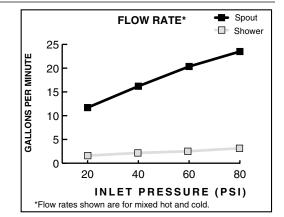

### **GENERAL DESCRIPTION:**

Durable cast brass spout with built-in diverter (on 2555.901). Rigid brass and copper waterway below deck provided for 12" installations (can be cut for 8" installations). Brass valve bodies with 3/4" NPT inlets. 1/4 turn washerless ceramic disc valve cartridges. Personal shower features a 6-1/2' long hose (1-1/2' heavy duty hose and 5' decorative hose.) 2.5 gpm/9.5L/min. maximum flow rate.