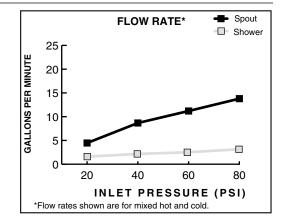

### **GENERAL DESCRIPTION:**

Durable brass spout with built-in diverter (on 2506.901 and 2506.921). Rigid brass and copper waterway below deck. Brass valve bodies with 3/4" NPT inlets. 1/4 turn washerless ceramic disc valve cartridges. Personal shower features a 6-1/2' long hose (1-1/2' heavy duty hose and 5' decorative hose.) 2.5 gpm/9.5L/min. maximum flow rate. Choice of "Euro" style deck plate (2506.901/900) or individual base escutcheons (2506.921/920).