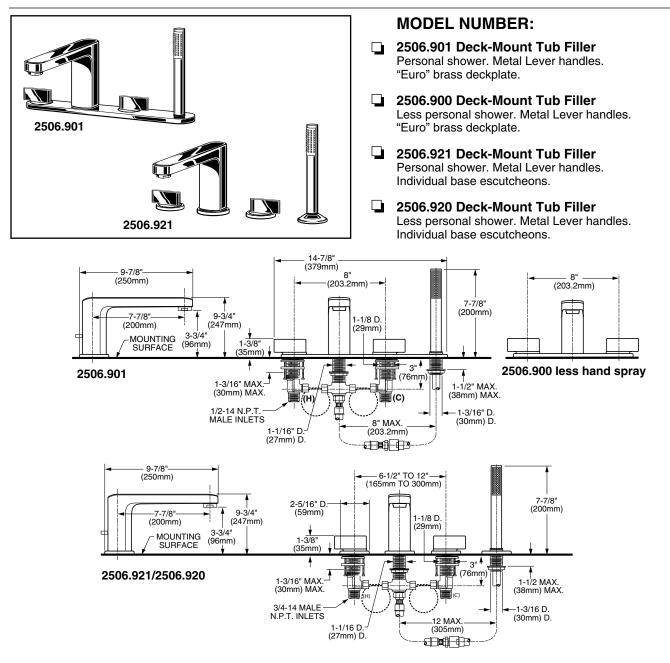

### **GENERAL DESCRIPTION:**

Durable brass spout with built-in diverter (on 2506.901 and 2506.921). Rigid brass and copper waterway below deck. Brass valve bodies with 3/4" NPT inlets. 1/4 turn washerless ceramic disc valve cartridges. Personal shower features a 6-1/2' long hose (1-1/2' heavy duty hose and 5' decorative hose.) 2.5 gpm/9.5L/min. maximum flow rate. Choice of "Euro" style deck plate (2506.901/900) or individual base escutcheons (2506.921/920).

#### SUGGESTED SPECIFICATION:

Two handle deck-mount tub filler shall feature brass construction with brass and copper waterway. Shall also feature 1/4 turn washerless ceramic disc valve cartridges. Fitting shall be American Standard Model #2506.\_\_\_\_\_

|          |                                                                                               | Finish Options     |                           |
|----------|-----------------------------------------------------------------------------------------------|--------------------|---------------------------|
| Product  |                                                                                               | Polished<br>Chrome | PVD<br>Stainless<br>Steel |
| Number   | Description                                                                                   | 002                | 075                       |
| 2506.901 | Deck-Mount Tub Filler. Personal shower. Metal Lever handles. "Euro" style deck plate.         |                    |                           |
| 2506.900 | Deck-Mount Tub Filler. Less personal shower. Metal Lever handles. "Euro" style deck plate.    |                    |                           |
| 2506.921 | Deck-Mount Tub Filler. Personal shower. Metal Lever handles. Individual base escutcheon.      |                    |                           |
| 2506.920 | Deck-Mount Tub Filler. Less personal shower. Metal Lever handles. Individual base escutcheon. |                    |                           |