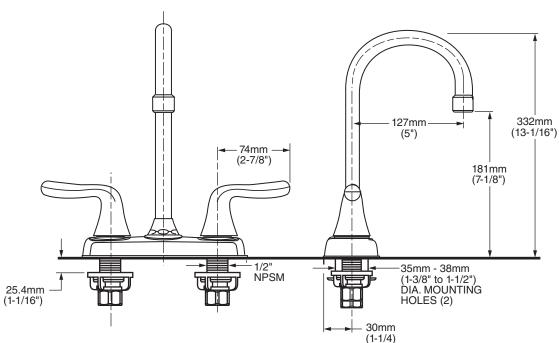

#### **GENERAL DESCRIPTION:**

Durable brass construction, 1/4 turn washerless ceramic disc valve cartridges. One-half inch male inlet shanks with brass coupling nuts. Brass gooseneck swivel spout. 2.2gpm/8.3L/min. maximum flow rate, 1.5gpm/5.7 L/min. maximum flow rate for F15 models.

#### SUGGESTED SPECIFICATION:

Centerset bar sink faucet shall feature brass construction with brass inlet shanks and brass coupling nuts. Shall also feature 1/4 turn washerless ceramic disc valve cartridges. Fitting shall be American Standard Model # 2475.500.