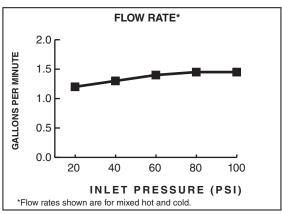

## **CODES AND STANDARDS**

These products meet or exceed the following codes and standards:

ANSI A117.1 ASME A112.18.1 CSA B 125 NSF 61/Section 9 & Annex G

2.2gpm/8.3L/min. FLOW RATE

1.5gpm/5.7 L/min. FLOW RATE