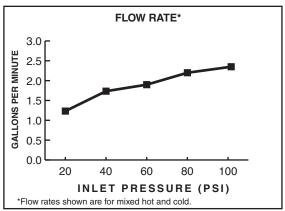

## **CODES AND STANDARDS**

These products meet or exceed the following codes and standards:

ANSI A117.1 ASME A112.18.1 CSA B 125 NSF 61/Section 9 & Annex G

2.2gpm/8.3L/min. FLOW RATE

1.5gpm/5.7 L/min. FLOW RATE