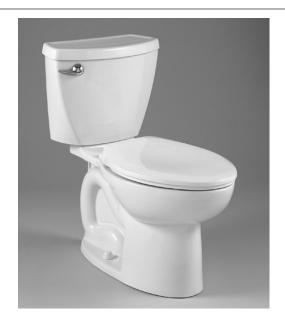

# COMPACT CADET® 3 ELONGATED TOILET

## **COMPACT CADET® 3 ELONGATED TOILET**

#### **2431.010**

- Vitreous china
- Low-consumption (6.0 Lpf/1.6 gpf)
- Space saving compact design Elongated bowl fits in the same space as a round front toilet
- 12" (305mm) Rough-in
- EverClean® surface inhibits the growth of stain- and odor-causing bacteria, mold, and mildew on the surface
- Featuring the Cadet® 3 Flushing System
- Elongated siphon action jetted bowl with 2-1/8" trapway
- · Internal trapway area fully glazed
- Generous 8" x 9" water surface area
- Close coupled tank with flat tank cover for superior storage
- Oversized 3" Flush Valve with Chemical Resistant Flapper
- Speed Connect® tank to bowl coupling system
- Sanitary dam on bowl with four point tank stabilization
- 2 color match bolt caps
- Chrome Trip Lever
- Proven preferred styling
- 100% factory flush tested
- 5 year warranty
- ❑ 3046.016 Elongated Bowl❑ 3046.001 Elongated Universal Bowl❑ 4019.016 Tank