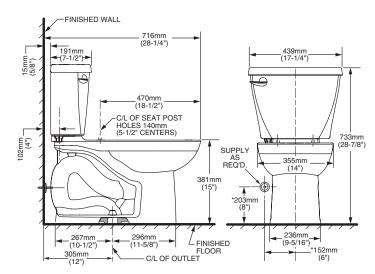

#### **Nominal Dimensions:**

718 x 438 x 733mm (28-1/4" x 17-1/4" x 28-7/8")

Fixture only, seat and supply by others

#### NOTES:

THIS COMBINATION IS DESIGNED TO ROUGH-IN AT A MINIMUM DIMENSION OF 305MM (12") FROM FINISHED WALL TO C/L OF OUTLET.

\* DIMENSIONS SHOWN FOR LOCATION OF SUPPLY ARE SUGGESTED. SUPPLY NOT INCLUDED WITH FIXTURE AND MUST BE ORDERED SEPARATELY.

**IMPORTANT:** Dimensions of fixtures are nominal and may vary within the range of tolerance established by ANSI Standard A112.19.2. These measurements are subject to change or cancellation. No responsibility is assumed for use of superseded or voided pages.