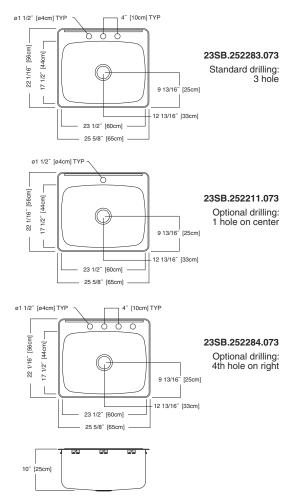

# **Nominal Dimensions:**

25 5/8" x 22 1/16" x 10"

# **Bowl Size:**

23 1/2" wide 17 1/2" front to back 10" deep