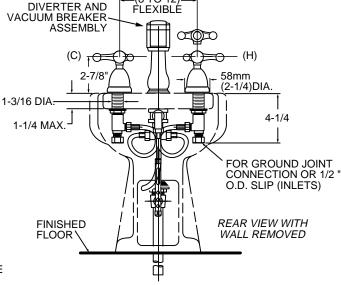

### **GENERAL DESCRIPTION:**

Cast brass valve bodies. Amarilis 1/4 turn washerless ceramic disc valve cartridge. Diverter controls water flow between douche spray and flushing rim. Douche spray has built-in spray height adjustment.