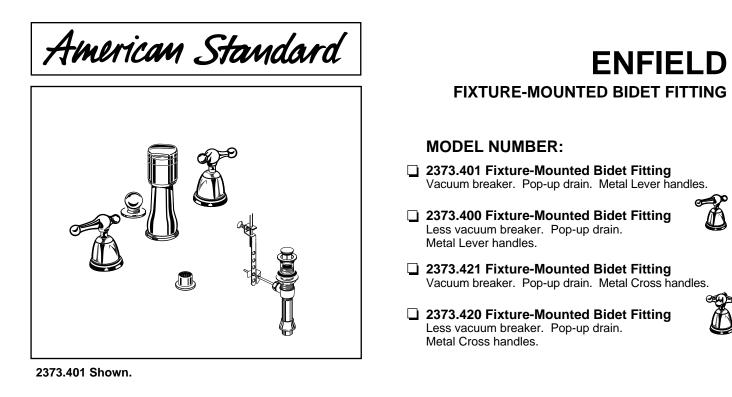

# **ENFIELD** FIXTURE-MOUNTED BIDET FITTING

# **CODES AND STANDARDS**

These products meet or exceed the following codes and standards:

ASME A112.18.1M CSA B 125 ASSE 1001

|   |          |                                                                                           | Finish Options     |                    |                            |                          |              |
|---|----------|-------------------------------------------------------------------------------------------|--------------------|--------------------|----------------------------|--------------------------|--------------|
|   | Product  |                                                                                           | Polished<br>Chrome | Polished<br>NIckel | PVD<br>Blackened<br>Bronze | PVD<br>Polished<br>Brass | PVD<br>Satin |
| Ŀ | Number   | Description                                                                               | 002                | 008                | 068                        | 099                      | 295          |
|   | 2373.401 | Fixture-mounted bidet fitting. Vacuum breaker.<br>Pop-up drain. Metal Lever handles.      |                    |                    |                            |                          |              |
|   | 2373.400 | Fixture-mounted bidet fitting. Less vacuum breaker.<br>Pop-up drain. Metal Lever handles. |                    |                    |                            |                          |              |
|   | 2373.421 | Fixture-mounted bidet fitting. Vacuum breaker.<br>Pop-up drain. Metal Cross handles.      |                    |                    |                            |                          |              |
|   |          | Fixture-mounted bidet fitting. Less vacuum breaker.<br>Pop-up drain. Metal Cross handles. |                    |                    |                            |                          |              |