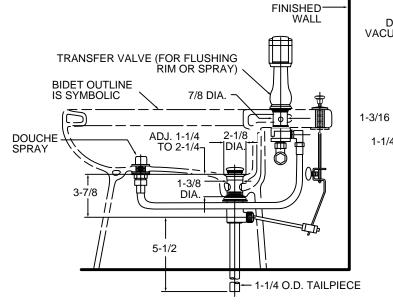

### **GENERAL DESCRIPTION:**

Cast brass valve bodies. Amarilis 1/4 turn washerless ceramic disc valve cartridge. Diverter controls water flow between douche spray and flushing rim. Douche spray has built-in spray height adjustment.