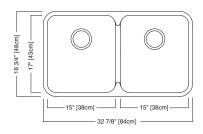

#### **Nominal Dimensions:**

32 7/8" x 18 3/4" x 8"

## **Bowl Size:**

15" wide 17" front to back 8" deep