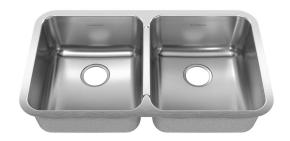

#### STAINLESS STEEL KITCHEN SINK 32 7/8"

# ■ Undermount Series

- · 20 Gauge Stainless Steel
- 18-8 Chrome Nickel content
- · Double bowl sink
- · Installation hardware, template and instructions included
- · Waste fittings not included, must be ordered separately
- 36" cabinet required