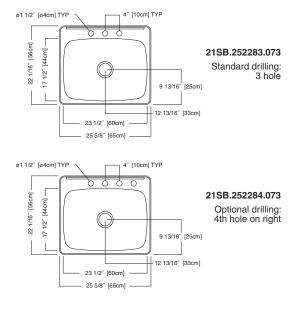

## **Nominal Dimensions:**

25 5/8" x 22 1/16" x 12"

## **Bowl Size:**

23 1/2" wide 17 1/2" front to back 12" deep