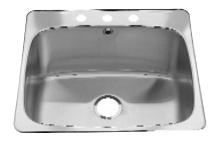

## STAINLESS STEEL KITCHEN SINK 25 5/8"

#### Drop-in Series

- 20 Gauge Stainless Steel
- 18-8 Chrome Nickel content
- Single bowl sink
- · Installation hardware, template and instructions included
- · Includes overflow on back wall of bowl
- · Inappropriate for single pole faucet
- · Waste fittings not included, must be ordered separately
- 27" cabinet required

## **Nominal Dimensions:**

25 5/8" x 22 1/16" x 12"

## **Bowl Size:**

23 1/2" wide 17 1/2" front to back 12" deep