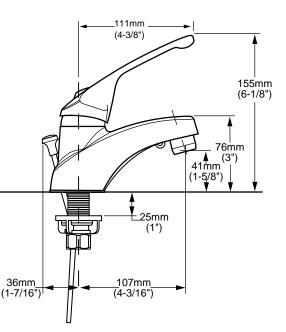

#### **GENERAL DESCRIPTION:**

Single control lavatroy faucet on 4" centers. Washerless 40mm ceramic disc valve cartridge. Cast brass waterway with 1/2" male threaded inlet shanks. Metal body. Notched underbody to receive chain and stopper. 2.2 gpm/8.3L/min. maximum flow rate. Extra long metal lever handle with large "comfort zone".

**Low Lead:** Meets NSF Standard 61/Section 9 & Prop 65 lead requirements.

Longer Spout: Provides extended reach into lavatory.

**Memory Position Valving:** Allows user to turn valve on and off at preferred temperature setting without readjusting handle position each time.