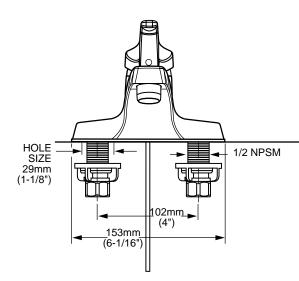

#### **GENERAL DESCRIPTION:**

Single control lavatroy faucet on 4" centers. Washerless 40mm ceramic disc valve cartridge. Cast brass waterway with 1/2" male threaded inlet shanks. Metal body. Notched underbody to receive chain and stopper. 2.2 gpm/8.3L/min. maximum flow rate. Extra long metal lever handle with large "comfort zone".