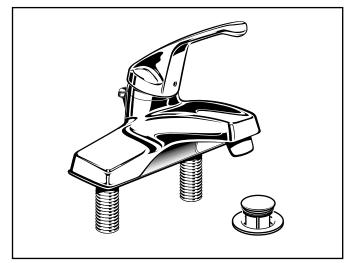

## American Standard

2175.207 Shown.

#### **MODEL NUMBER:**

**2175.207 Lavatory Faucet** Extra long Metal Lever Handle. 50/50 Pop-up drain.

2175.209 Lavatory Faucet
Extra long Metal Lever Handle. Metal Pop-up drain.

#### 2175.210 Lavatory Faucet

Extra long Metal Lever Handle. Less drain. With pop-up hole, plug button and rod.