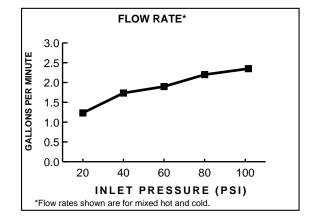

#### **GENERAL DESCRIPTION:**

Single control lavatroy faucet on 4" centers. Washerless 40mm ceramic disc valve cartridge. Cast brass waterway with 1/2" male threaded inlet shanks. Metal body. Notched underbody to receive chain and stopper. 2.2 gpm/8.3L/min. maximum flow rate. Extra long metal lever handle with large "comfort zone".