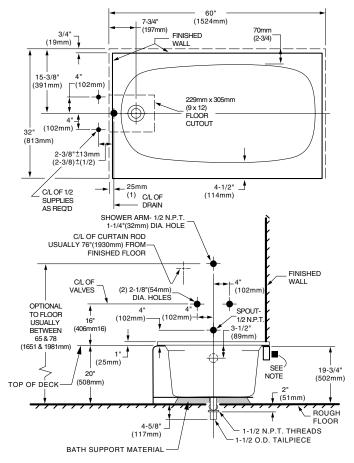

# Standard Collection® BATHING POOL

| GENERAL SPECIFICATIONS FOR 2083 BATHING POOL |                                        |
|----------------------------------------------|----------------------------------------|
| INSTALLED SIZE                               | 60 x 32 x 20 ln.                       |
|                                              | (1524 x 813 x 508mm)                   |
| WEIGHT-                                      | —————————————————————————————————————— |
| WEIGHT w/WATER                               | ———— 551 Lbs. (250 Kg.)                |
| GAL. TO OVERFLOW ——                          | 54 Gal. (204 L)                        |
| BATHING WELL AT SUMP-                        | 18 x 42 ln. (457 x 1067mm)             |
| BATHING WELL AT RIM —                        | 25 X 54 In. (635 x 1372mm)             |
| WATER DEPTH TO OVERF                         | LOW———— 14 In. (356mm)                 |
| FLOOR LOADING                                | 41 Lbs./Sq.Ft. (202 Kgs./Sq.m)         |
| (PROJECTED AREA)                             |                                        |
| PTS                                          | 20.8                                   |
| CUBE (FT <sup>3</sup> )————                  | 35.3                                   |

### NOTES:

BATH TO BE INSTALLED ABOVE FLOOR LINE AS A RECESS INSTALLATION.

■ REFER TO INSTALLATION INSTRUCTIONS SUPPLIED WITH WHIRLPOOL FOR ADDITIONAL INFORMATION.

LEFT HAND OUTLET SHOWN, RIGHT HAND REVERSE DIMENSIONS (2083.202).

FITTINGS NOT INCLUDED AND MUST BE ORDERED SEPARATELY.

PROVIDE SUITABLE REINFORCEMENT FOR ALL SUPPORTS.

**IMPORTANT:** Dimensions of fixtures are nominal and may vary within the range of tolerances established by ANSI Standards Z124.1 and A112.19.7. These measurements are subject to change or cancellation. No responsibility is assumed for use of superseded or voided pages.