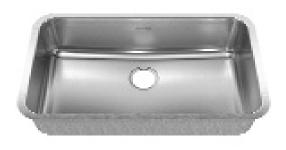

### STAINLESS STEEL KITCHEN SINK 32 3/4"

#### Undermount Series

- 20 Gauge Stainless Steel
- 18-8 Chrome Nickel content
- Single bowl sink
- Installation hardware, template and instructions included
- · Waste fittings not included, must be ordered separately
- 36" cabinet required