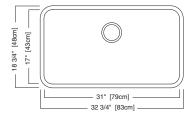

#### **Nominal Dimensions:**

32 3/4" x 18 3/4" x 8"

Bowl Size: 31" wide 17" front to back

8" deep