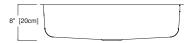

#### **Nominal Dimensions:**

32 3/4" x 18 3/4" x 8"

Bowl Size: 31" wide 17" front to back

8" deep