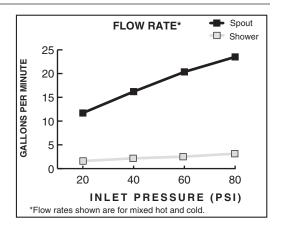

### **GENERAL DESCRIPTION:**

Durable brass spout with built-in diverter (on 2064.901). Rigid brass and copper waterway below deck provided for 12" installations (can be cut for 8" installations). Brass valve bodies with 3/4" NPT inlets. 1/4 turn washerless ceramic disc valve cartridges. Personal shower features a 6-1/2' long hose (1-1/2' heavy duty hose and 5' decorative hose.) 2.5 gpm/9.5L/min. maximum flow rate.