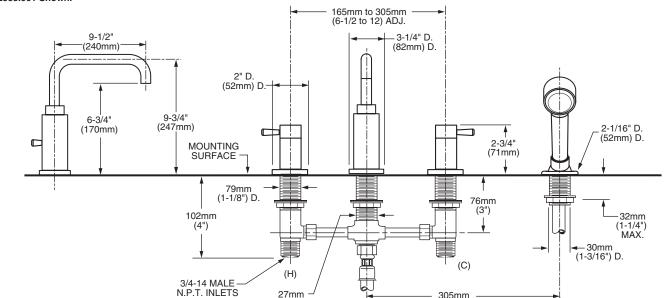

### **GENERAL DESCRIPTION:**

Durable brass spout with built-in diverter (on 2064.901). Rigid brass and copper waterway below deck provided for 12" installations (can be cut for 8" installations). Brass valve bodies with 3/4" NPT inlets. 1/4 turn washerless ceramic disc valve cartridges. Personal shower features a 6-1/2' long hose (1-1/2' heavy duty hose and 5' decorative hose.) 2.5 gpm/9.5L/min. maximum flow rate.

### **PRODUCT FEATURES:**

(12") MAX

**Brass Construction:** Durable. Ideal for prolonged contact with water. Provides the finest surface for application of all finishes.

**Ceramic Disc Valve Cartridges:** Assures a lifetime of drip-free performance.