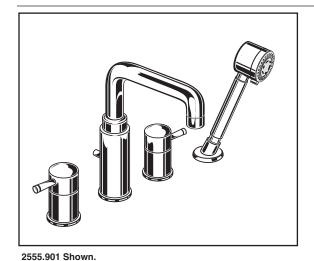

#### **MODEL NUMBER:**

- 2064.901 Deck-Mount Tub Filler Personal shower. Metal Lever handles.
- 2064.900 Deck-Mount Tub Filler
  Less personal shower. Metal Lever handles.

(1-1/16") D.

### **GENERAL DESCRIPTION:**

Durable brass spout with built-in diverter (on 2064.901). Rigid brass and copper waterway below deck provided for 12" installations (can be cut for 8" installations). Brass valve bodies with 3/4" NPT inlets. 1/4 turn washerless ceramic disc valve cartridges. Personal shower features a 6-1/2' long hose (1-1/2' heavy duty hose and 5' decorative hose.) 2.5 gpm/9.5L/min. maximum flow rate.