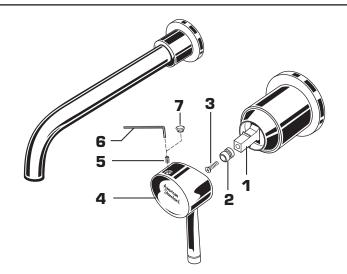

## 3 INSTALL HANDLE

- Push VALVE STEM (1) down to off position.
- Attach HANDLE ADAPTER (2) to VALVE STEM (1) with ADAPTER SCREW (3). Tighten fully.
- Install HANDLE (4) onto VALVE STEM (1) and tighten SET SCREW (5) with 2.5mm HEX WRENCH (6) supplied.
- Install PLUG BUTTON (7) into HANDLE (4).