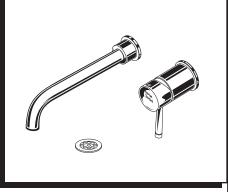

#### **SERIN**<sup>™</sup> SINGLE CONTROL WALL MOUNT FAUCET IN-WALL LAVATORY FITTING

Thank you for selecting American-Standard... the benchmark of fine quality for over 100 years.

To ensure that your installation proceeds smoothly– please read these instructions carefully before you begin.

### **SERIN**™ **SINGLE HANDLE WALL MOUNT LAVATORY FAUCET**

**MODEL NUMBER** 

2064.461

1 (800) 442-1902

Mon. - Fri. 8:00 a.m. to 8:00 p.m. EST Saturday 10:00 a.m. to 4:00 p.m. EST

IN CANADA 1-800-387-0369 (TORONTO 1-905-306-1093) Weekdays 8:00 a.m. to 7:00 p.m. EST IN MEXICO 01-800-839-1200