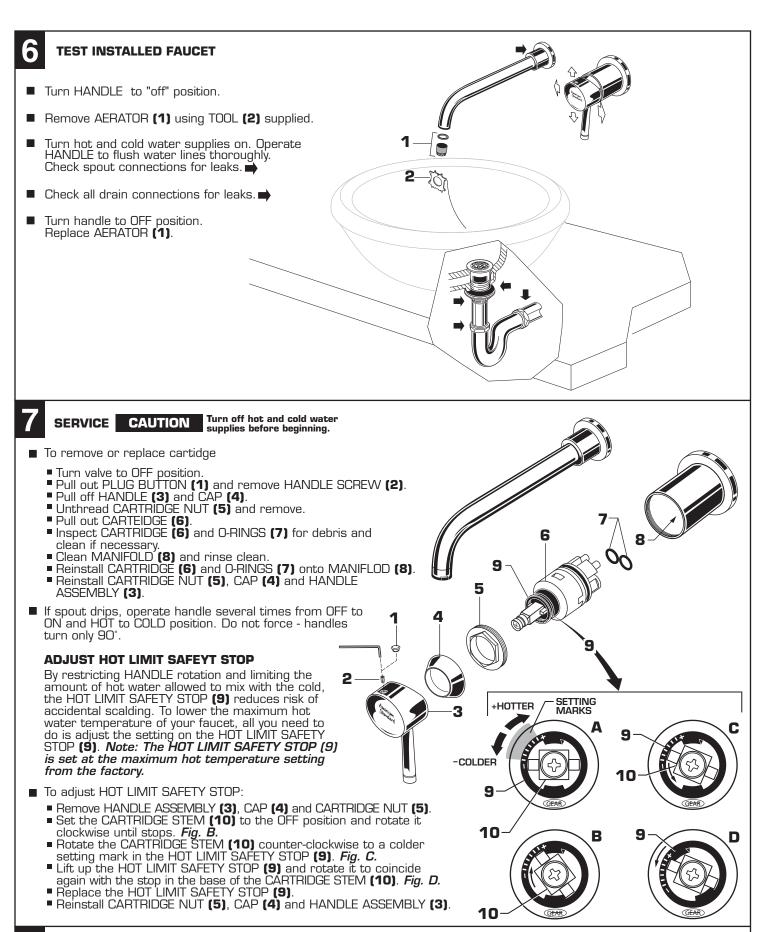

## 3 INSTALL HANDLE

- Push VALVE STEM (1) down to off position.
- Attach HANDLE ADAPTER (2) to VALVE STEM (1) with ADAPTER SCREW (3). Tighten fully.
- Install HANDLE (4) onto VALVE STEM (1) and tighten SET SCREW (5) with 2.5mm HEX WRENCH (6) supplied.
- Install PLUG BUTTON (7) into HANDLE (4).