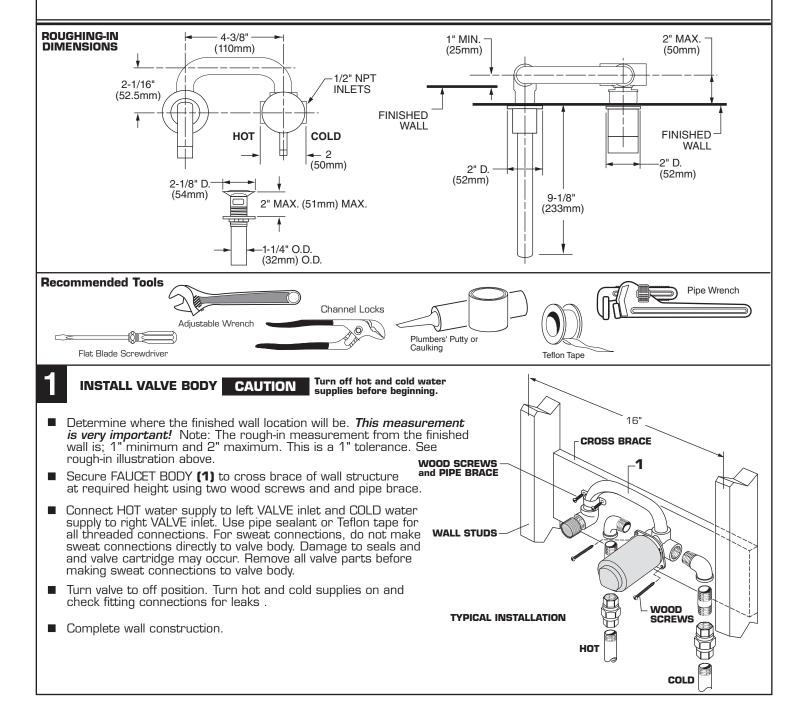

# Installation Instructions 2064.461

#### **SERIN**<sup>™</sup> SINGLE CONTROL WALL MOUNT FAUCET IN-WALL LAVATORY FITTING

Thank you for selecting American-Standard... the benchmark of fine quality for over 100 years.

To ensure that your installation proceeds smoothly– please read these instructions carefully before you begin.