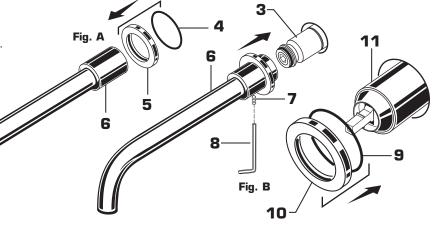

## 2a INSTALL WALL SPOUT

- Install SEAL (4) into SPOUT ESCUTCHEON (5). Place SPOUT ESCUTCHEON (5) with SEAL (4) onto SPOUT (6). Fig. A
- Push SPOUT (6) onto SPOUT MOUNT (3).
   Align SPOUT (6) and tighten SPOUT SET SCREW (7) with 2mm HEX WRENCH (8) supplied. Push SPOUT ESCUTCHEON (5) against finished wall.
- Install SEAL (9) into VALVE
  ESCUTCHEON 10). Place VALVE
  ESCUTCHEON (10) with SEAL (9)
  onto VALVE (11). Push VALVE
  ESCUTCHEON (5) against finished wall. Fig. B