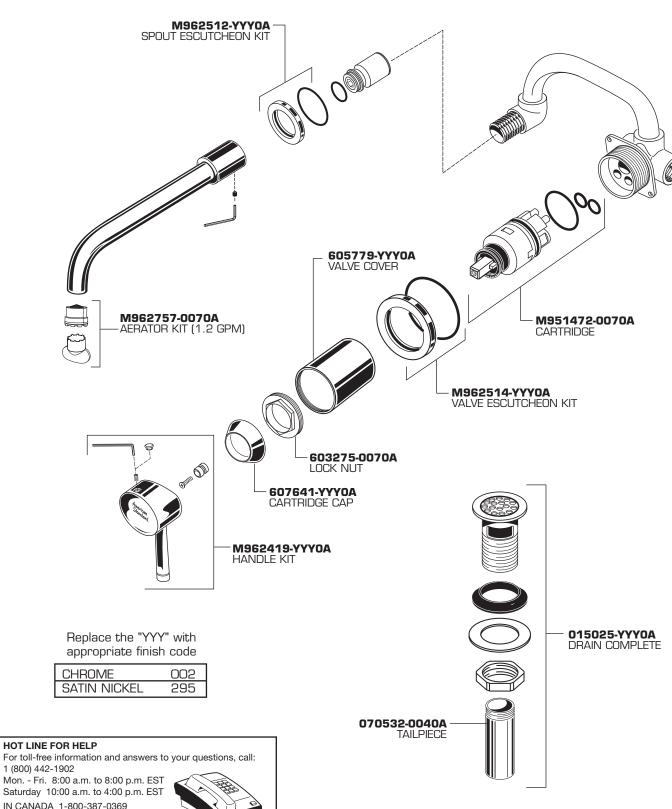

## 2a INSTALL WALL SPOUT

- Install SEAL (4) into SPOUT ESCUTCHEON (5). Place SPOUT ESCUTCHEON (5) with SEAL (4) onto SPOUT (6). Fig. A
- Push SPOUT (6) onto SPOUT MOUNT (3).
   Align SPOUT (6) and tighten SPOUT SET SCREW (7) with 2mm HEX WRENCH (8) supplied. Push SPOUT ESCUTCHEON (5) against finished wall.
- Install SEAL (9) into VALVE
  ESCUTCHEON 10). Place VALVE
  ESCUTCHEON (10) with SEAL (9)
  onto VALVE (11). Push VALVE
  ESCUTCHEON (5) against finished wall. Fig. B

## **4.** DRAIN INSTALLATION

- Apply a bead of PUTTY to underside of FLANGE on DRAIN BODY (1).
- Feed DRAIN BODY (1) down through lavatory.
- Assembly GASKET (2) WASHER (3) and LOCKNUT (4) onto DRAIN BODY (1). Tighten LOCKNUT (4) firmly.
- Apply Teflon Tape to TAILPIECE (5) and thread onto DRAIN BODY (1).