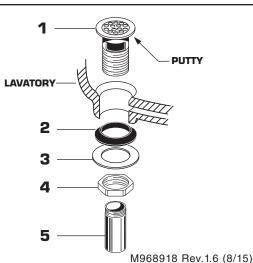

## **4.** DRAIN INSTALLATION

- Apply a bead of PUTTY to underside of FLANGE on DRAIN BODY (1).
- Feed DRAIN BODY (1) down through lavatory.
- Assembly GASKET (2) WASHER (3) and LOCKNUT (4) onto DRAIN BODY (1). Tighten LOCKNUT (4) firmly.
- Apply Teflon Tape to TAILPIECE (5) and thread onto DRAIN BODY (1).