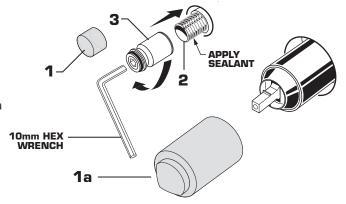

# 2 INSTALL WALL SPOUT

- Remove PLASTER GUARDS (1, 1a) from VALVE BODY and SPOUT NIPPLE (2).
- Apply thread sealant to SPOUT NIPPLE (2).
- Thread SPOUT MOUNT (3) onto SPOUT NIPPLE (2) using a 10mm Hex Wrench. Tighten completely.