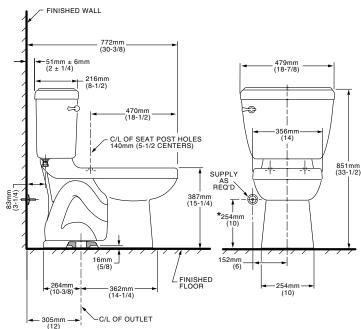

## **Nominal Dimensions:**

772 x 479 x 851mm (30-3/8" x 18-7/8" x 33-1/2")

Fixture only, seat and supply by others

### NOTES:

THIS TOILET IS DESIGNED TO ROUGH-IN AT A MINIMUM DIMENSION OF 305MM (12") FROM FINISHED WALL TO C/L OF OUTLET. SUPPLY NOT INCLUDED WITH FIXTURE AND MUST BE ORDERED SEPARATELY.

\* DIMENSION SHOWN FOR LOCATION OF SUPPLY IS SUGGESTED.

**IMPORTANT:** Dimensions of fixtures are nominal and may vary within the range of tolerances established by ANSI Standard A112.19.2. These measurements are subject to change or cancellation. No responsibility is assumed for use of superseded or voided pages.