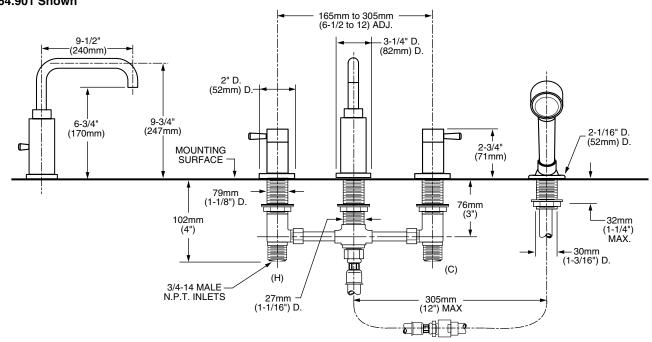

#### **MODEL NUMBER:**

- 2064.901 Deck-Mount Tub Filler Personal shower. Metal Lever handles.
- 2064.900 Deck-Mount Tub Filler Less personal shower. Metal Lever handles.

2064.901 Shown

#### **GENERAL DESCRIPTION:**

Durable brass spout with built-in diverter (on 2064.901). Rigid brass and copper waterway below deck provided for 12" installations (can be cut for 8" installations). Brass valve bodies with 3/4" NPT inlets. 1/4 turn washerless ceramic disc valve cartridges. Personal shower features a 6-1/2' long hose (1-1/2' heavy duty hose and 5' decorative hose.) 2.5 gpm/9.5L/min. maximum flow rate.