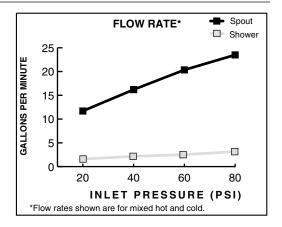

#### **GENERAL DESCRIPTION:**

Durable brass spout with built-in diverter (on 2064.901). Rigid brass and copper waterway below deck provided for 12" installations (can be cut for 8" installations). Brass valve bodies with 3/4" NPT inlets. 1/4 turn washerless ceramic disc valve cartridges. Personal shower features a 6-1/2' long hose (1-1/2' heavy duty hose and 5' decorative hose.) 2.5 gpm/9.5L/min. maximum flow rate.