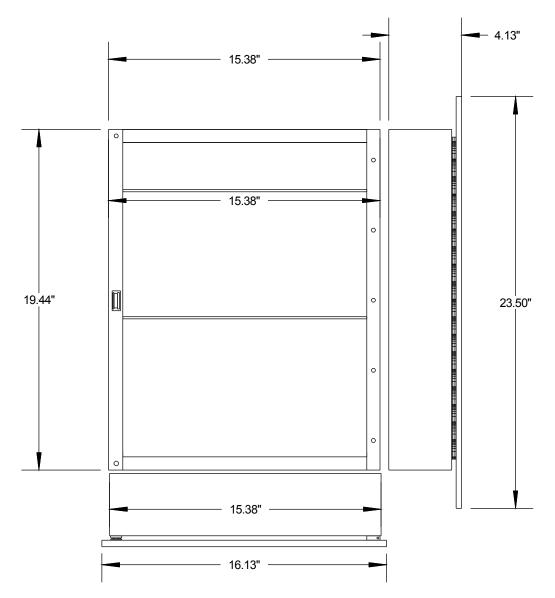

## Oxford - Model # G9624WBS1 Surface Mount Medicine Cabinet

| Mirror:<br>Overall Size:                                                                        | 16-1/2"x 23-1/2"x 1/8" Octagonal mirror with 1/2" Bevel and one pass polished edges. Mirror is bonded with double faced tape and special bonding adhesive to a white high impact polystyrene backer @ .060 Thickness 16-1/2" x 23-1/2"x 4-1/8" |
|-------------------------------------------------------------------------------------------------|------------------------------------------------------------------------------------------------------------------------------------------------------------------------------------------------------------------------------------------------|
|                                                                                                 |                                                                                                                                                                                                                                                |
| Storage Depth:                                                                                  | 3-1/2" <b>Projection from wall:</b> 4-1/8"                                                                                                                                                                                                     |
| Door Catch:                                                                                     | Magnetic catch with riveted striker plate                                                                                                                                                                                                      |
| Shelves:                                                                                        | 2 adjustable 1/8" Glass with crystal polystyrene supports and 1 fixed white steel                                                                                                                                                              |
| Hinges:                                                                                         | 1 17" piano hinge Tri-Brite galvanized                                                                                                                                                                                                         |
| Hardware:                                                                                       | Parts zinc plated(magnetic catch, screws & hardware pack)                                                                                                                                                                                      |
| Mounting Hardware: 4 3/16" Togglers with 4 10-24 x 1-1/4" Screws or 4 # 10 x 2-1/2" wood screws |                                                                                                                                                                                                                                                |
| <b>Reversible:</b>                                                                              | Yes                                                                                                                                                                                                                                            |
| Cabinet:                                                                                        | 24 Gauge Steel-Tech Cabinet Body                                                                                                                                                                                                               |
|                                                                                                 | White Powder Coat Process                                                                                                                                                                                                                      |