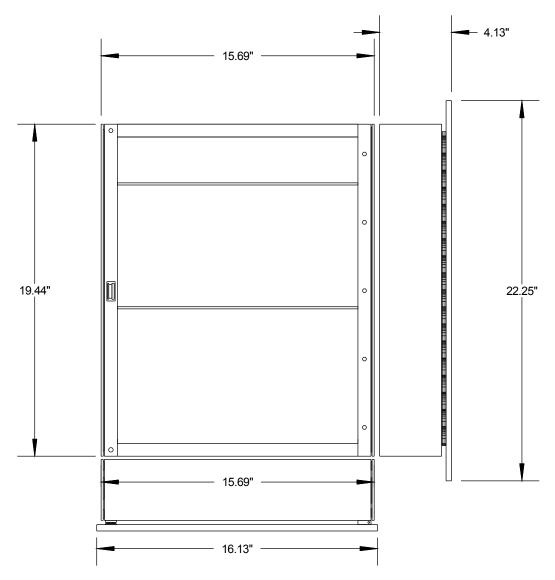

## HORIZON - Model # G960M22S Surface Mount Medicine Cabinet

| Mirror:<br>Overall Size:                              | 16-3/16"x 22-1/4"x 1/8" flat mirror with one pass polished edges & bonded with double faced tape and special bonding adhesive to a white high impact polystyrene backer @ .060 Thickness 16-3/16" x 22-1/4"x 4-1/8" |
|-------------------------------------------------------|---------------------------------------------------------------------------------------------------------------------------------------------------------------------------------------------------------------------|
|                                                       |                                                                                                                                                                                                                     |
| Storage Depth:                                        | 3-1/2" <b>Projection from wall:</b> 4-1/8"                                                                                                                                                                          |
| Door Catch:                                           | Magnetic catch with riveted striker plate                                                                                                                                                                           |
| Shelves:                                              | 2 adjustable 3/16" Glass with crystal polystyrene supports and 1 fixed white steel                                                                                                                                  |
| Hinges:                                               | 1 17" piano hinge Tri-Brite galvanized                                                                                                                                                                              |
| Hardware:                                             | Parts zinc plated(magnetic catch, screws & hardware pack)                                                                                                                                                           |
| Mounting Hardware: 4 #8 x 1-1/2" Steel Tapping Screws |                                                                                                                                                                                                                     |
| <b>Reversible:</b>                                    | Yes                                                                                                                                                                                                                 |
| Cabinet:                                              | 24 Gauge Steel-Tech Cabinet Body<br>White Powder Coat Process                                                                                                                                                       |