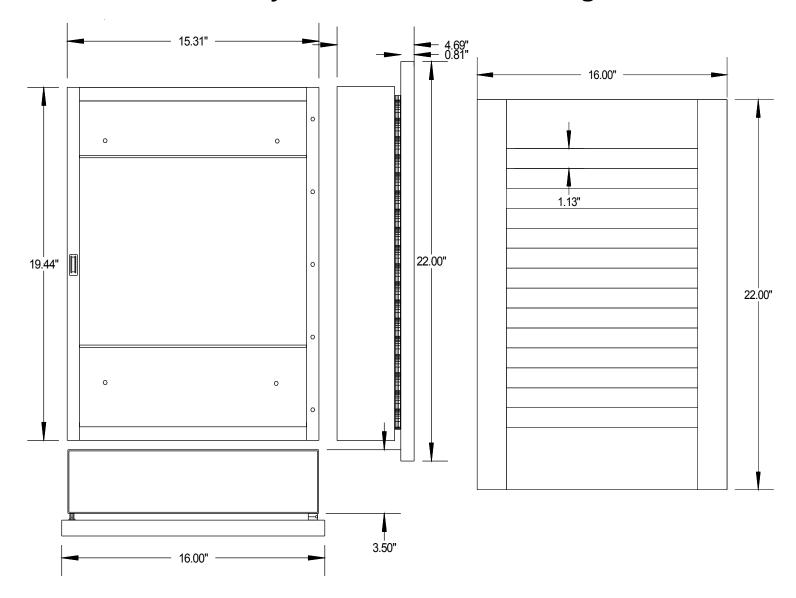

## **Product Data Specifications**

Liberty Style No. G9606WS1Maple Unfinished Louver Door Surface Mount Cabinet

| Door:<br>Overall Size: | 16" x 22" x 3/4" Maple Unfinished Stain Grade Louvered Square Top<br>16" x 22" x 4-11/16" |
|------------------------|-------------------------------------------------------------------------------------------|
| Storage Depth:         | 3-1/2" <b>Projection from wall:</b> 4-11/16"                                              |
| Door Catch:            | Magnetic catch with riveted striker plate                                                 |
| Shelves:               | 2 adjustable 1/8" Clear glass with styrene supports and 1 fixed white steel               |
| Hinges:                | 1 17" piano hinge Tri-Brite galvanized                                                    |
| Hardware:              | All hardware is zinc plated(magnetic catch, screws & hardware pack)                       |
| Cabinet:               | 24 Gauge Steel-Tech Cabinet Body White Powder Coat Process                                |

\*\*This unit comes unassembled with all hardware included\*\* When installing hinge and strike plate for door be sure to orient louvers correctly depending on which way door will be opening Louvers always face down when facing cabinet