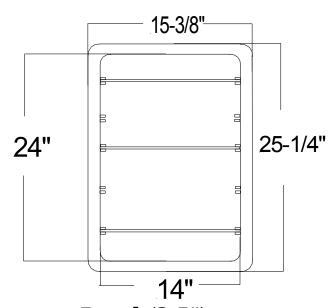

ROUGH OPENING: 14" x 24" x 2-1/2" OVERALL SIZE: 16" x 26" x 4-5/8" STORAGE DEPTH: 3-1/2" PROJECTION FROM WALL: 2-3/8" 3 adjustable white injection molded & 1 white fixed polystyrene

**HINGE:** 1 17" Piano Galvanized

## 99 Series(Standard and 1A)Plastic(Polystyrene) Recessed or Surface Mounted Cabinet

Storage Depth(3.5")
Covers up 15.375" x 25.25"
3 White Adjustable
Polystyrene Shelves
1 Fixed White Polystyrene shelf
R.O.(14" x 24"x 2.5")